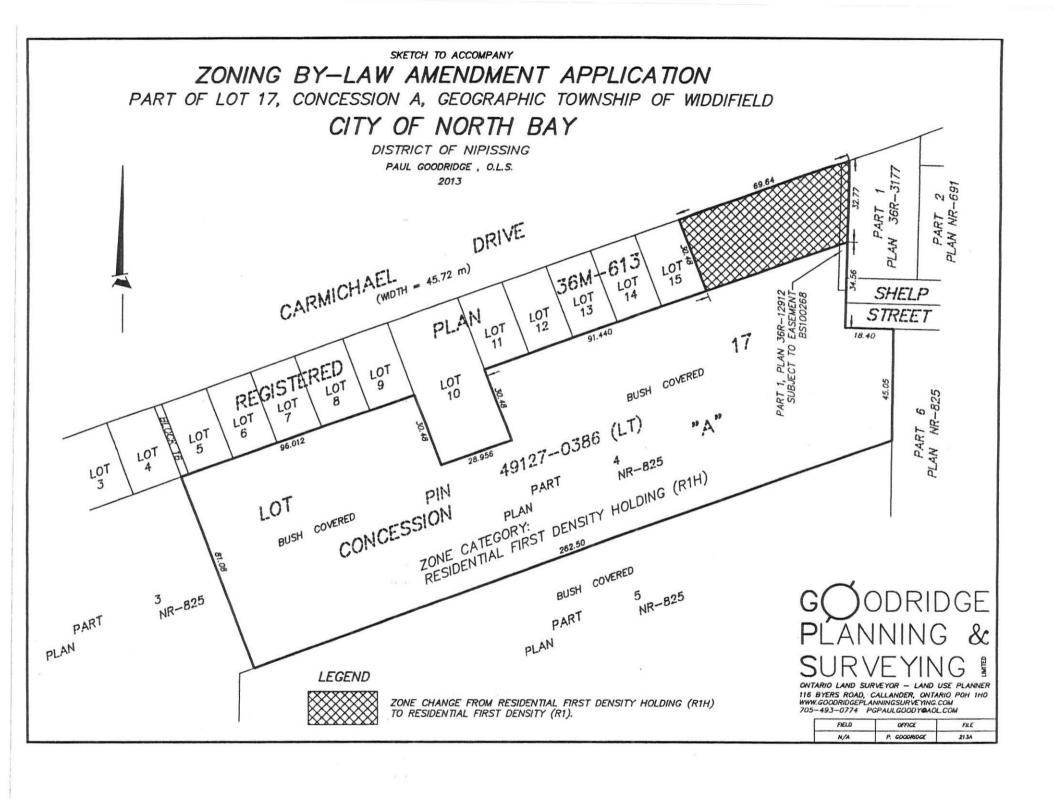

# **CORRESPONDENCE:**

- Rezoning application and Subdivision Redline Amendment by Miller & Urso Surveying Inc. on behalf of 899430 Ontario Inc. & 2142727 Ontario Inc. – Highland Woods Subdivision - Airport Road, Mapleridge Drive, Bain Drive & Golf Club Road (D14/2012/21427/AIRPORTR).
- Rezoning application by Miller & Urso Surveying Inc. on behalf of Nu-North Development Inc. and Marcel Deschamps – Lakeshore Drive and Birch's Road (D14/2013/NUNOR/LSD).
- Rezoning application by Goodridge Planning & Surveying Limited on behalf of Tim Falconi & Carlo Guido – 715 High Street (D14/2013/FALGU/715HIGHS).
- Rezoning application by Goodridge Planning & Surveying Limited on behalf of William John & Helen Norman – Carmichael Drive (D14/2013/NORMN/CARMICHA).
- 5. Resignation of Tony Cerasia from the Property Standards Committee (C01/2013/APPTS/GENERAL).