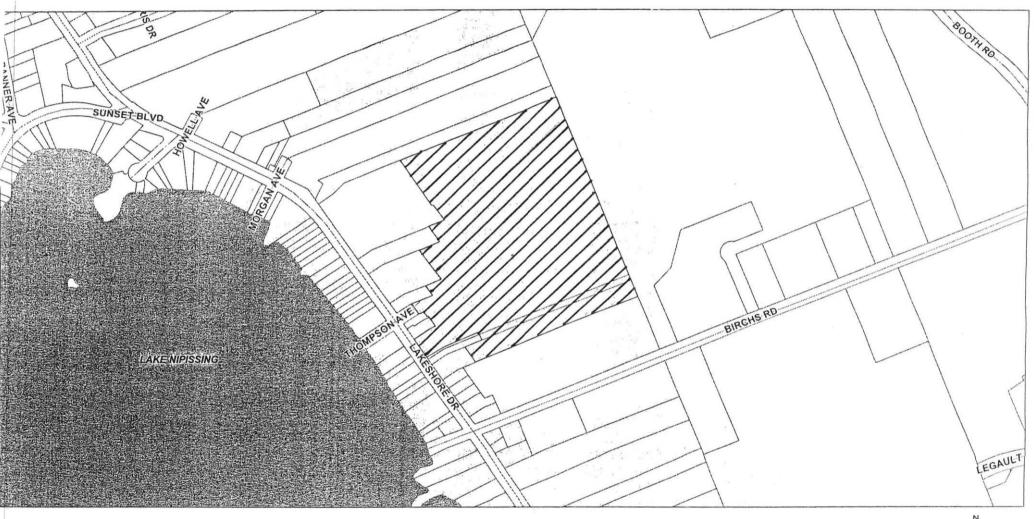

# **CORRESPONDENCE:**

- Rezoning application and Subdivision Redline Amendment by Miller & Urso Surveying Inc. on behalf of 899430 Ontario Inc. & 2142727 Ontario Inc. – Highland Woods Subdivision - Airport Road, Mapleridge Drive, Bain Drive & Golf Club Road (D14/2012/21427/AIRPORTR).
- Rezoning application by Miller & Urso Surveying Inc. on behalf of Nu-North Development Inc. and Marcel Deschamps – Lakeshore Drive and Birch's Road (D14/2013/NUNOR/LSD).
- Rezoning application by Goodridge Planning & Surveying Limited on behalf of Tim Falconi & Carlo Guido – 715 High Street (D14/2013/FALGU/715HIGHS).
- Rezoning application by Goodridge Planning & Surveying Limited on behalf of William John & Helen Norman – Carmichael Drive (D14/2013/NORMN/CARMICHA).
- 5. Resignation of Tony Cerasia from the Property Standards Committee (C01/2013/APPTS/GENERAL).