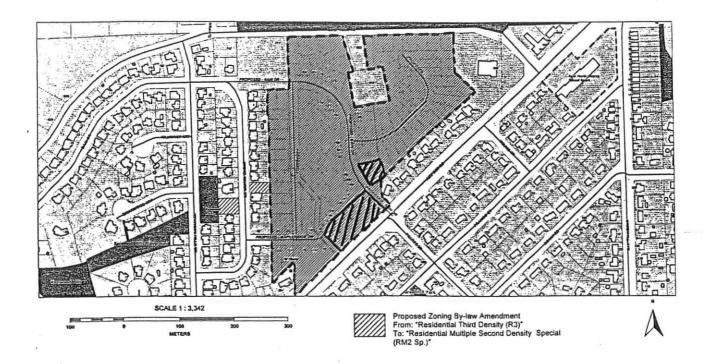

January 21, 2013

TO THE COUNCIL
OF THE CORPORATION
OF THE CITY OF NORTH BAY

Your Worship and Councillors:

The Community Services Committee presents Report No. 2013-01 and recommends:

- 1. That a) the proposed Zoning By-Law Amendment by Miller & Urso Surveying Inc. on behalf of Golden Estates Ltd. for Concession "C", Part of Lot 16, Parcel 599, PIN #49144-0001(LT) in the former Township of Widdifield, along Ski Club Road in the City of North Bay from a "Residential Third Density (R3)" zone to a "Residential Multiple Second Density (RM2)" zone, as shown on Schedule "A" attached to Planning Advisory Committee recommendation dated September 11, 2012, be approved;
  - b) the proposed Draft Plan of Condominium (File #48CDM-09102) by Miller & Urso Surveying Inc. on behalf of Golden Estates Ltd. for Concession "C", Part of Lot 16, Parcel 599, PIN #49144-0001 (LT) in the former Township of Widdifield, along Ski Club Road in the City of North Bay, as shown on Schedule "B" attached to Planning Advisory Committee recommendation dated September 11, 2012, be granted Draft Approval;
  - the property be placed under Site Plan Control pursuant to Section 41 of the Planning Act, R.S.O. 1990, as amended in order to regulate lighting, ingress and egress, building massing and location, parking, landscaping, lot grading, lot drainage and storm water management; and
  - d) the Owner of the subject lands agrees to transfer, by way of Reference Plan, the ownership of the remainder of the subject lands, identified as Part 2 on Schedule "A", to the North Bay-Mattawa Conservation Authority."