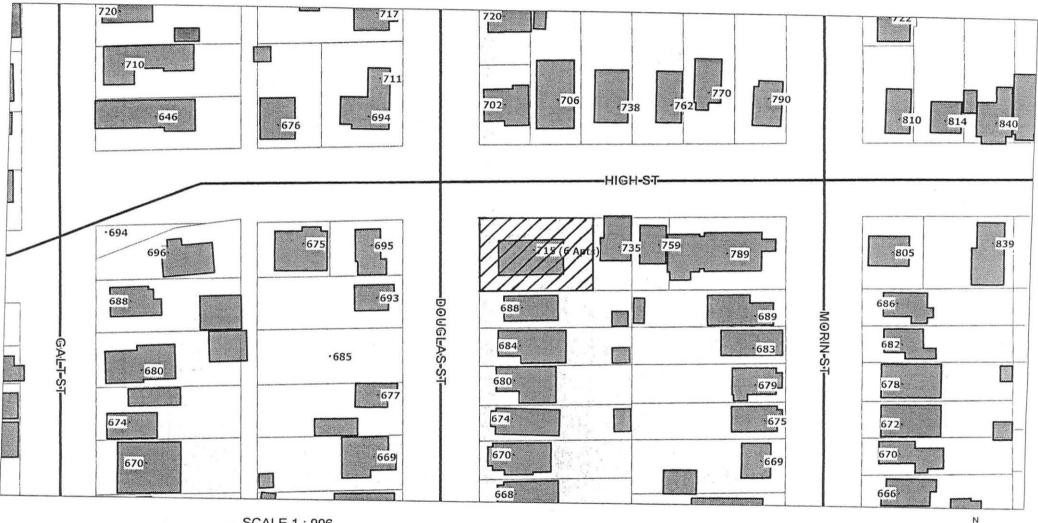

# **CORRESPONDENCE:**

- Rezoning application and Subdivision Redline Amendment by Miller & Urso Surveying Inc. on behalf of 899430 Ontario Inc. & 2142727 Ontario Inc. – Highland Woods Subdivision - Airport Road, Mapleridge Drive, Bain Drive & Golf Club Road (D14/2012/21427/AIRPORTR).
- Rezoning application by Miller & Urso Surveying Inc. on behalf of Nu-North Development Inc. and Marcel Deschamps – Lakeshore Drive and Birch's Road (D14/2013/NUNOR/LSD).
- Rezoning application by Goodridge Planning & Surveying Limited on behalf of Tim Falconi & Carlo Guido – 715 High Street (D14/2013/FALGU/715HIGHS).
- Rezoning application by Goodridge Planning & Surveying Limited on behalf of William John & Helen Norman – Carmichael Drive (D14/2013/NORMN/CARMICHA).
- 5. Resignation of Tony Cerasia from the Property Standards Committee (C01/2013/APPTS/GENERAL).