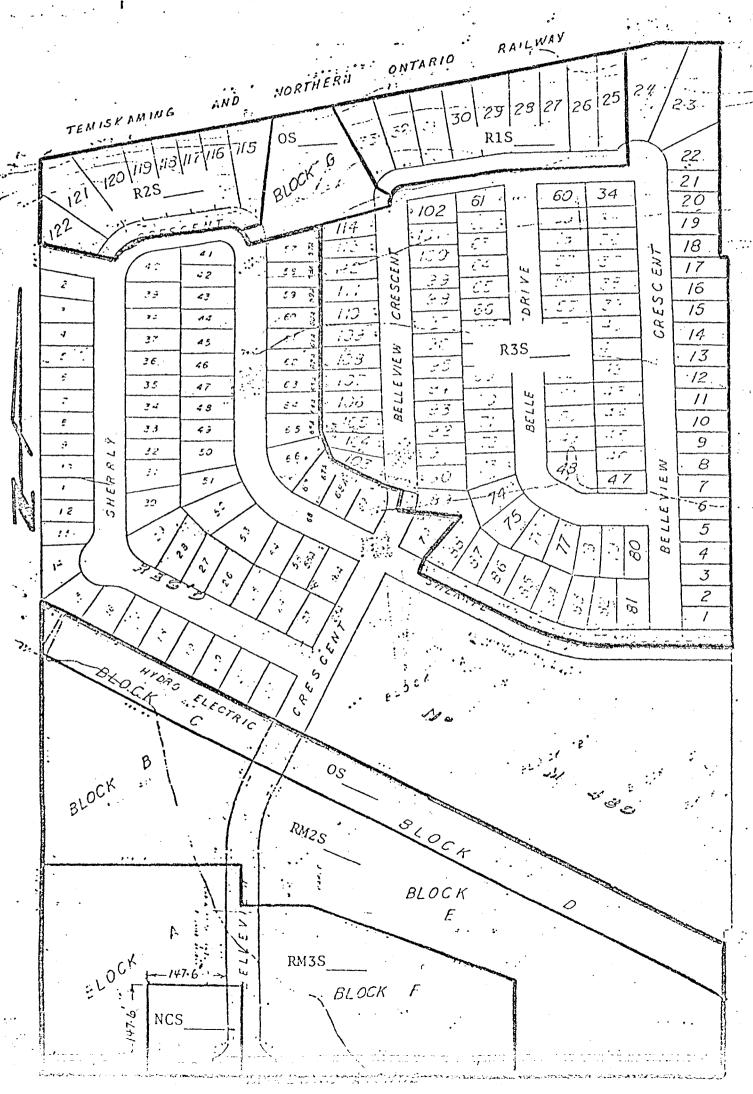

|                                         |



# Schedule "B" of By-law Nº

59-76



## SCHEDULE "C" TO BY-LAW NO. 59-76

All buildings, structures or uses of land within the area governed by By-law No. 59-76 shall conform to the Permitted Uses and Regulations for each Zone Designation as set out in this Schedule.

## A. "RESIDENTIAL FIRST DENSITY SPECIAL ZONE (R1S 5-76)"

#### 1) Permissible Uses:

## a) Residential:

Single Family Detached Dwellings

## b) Business:

Office Use when part of the Practitioner's Own Home

#### c) Recreational:

Parks, playgrounds, non-profit-making organizations provided that the said use is located in a Park or Playground

## d) Institutional:

Private schools other than trade schools, churches, day nurseries licensed under and operated in accordance with The Day Nurseries Act 1966 and regulations made thereunder in a church hall or in a