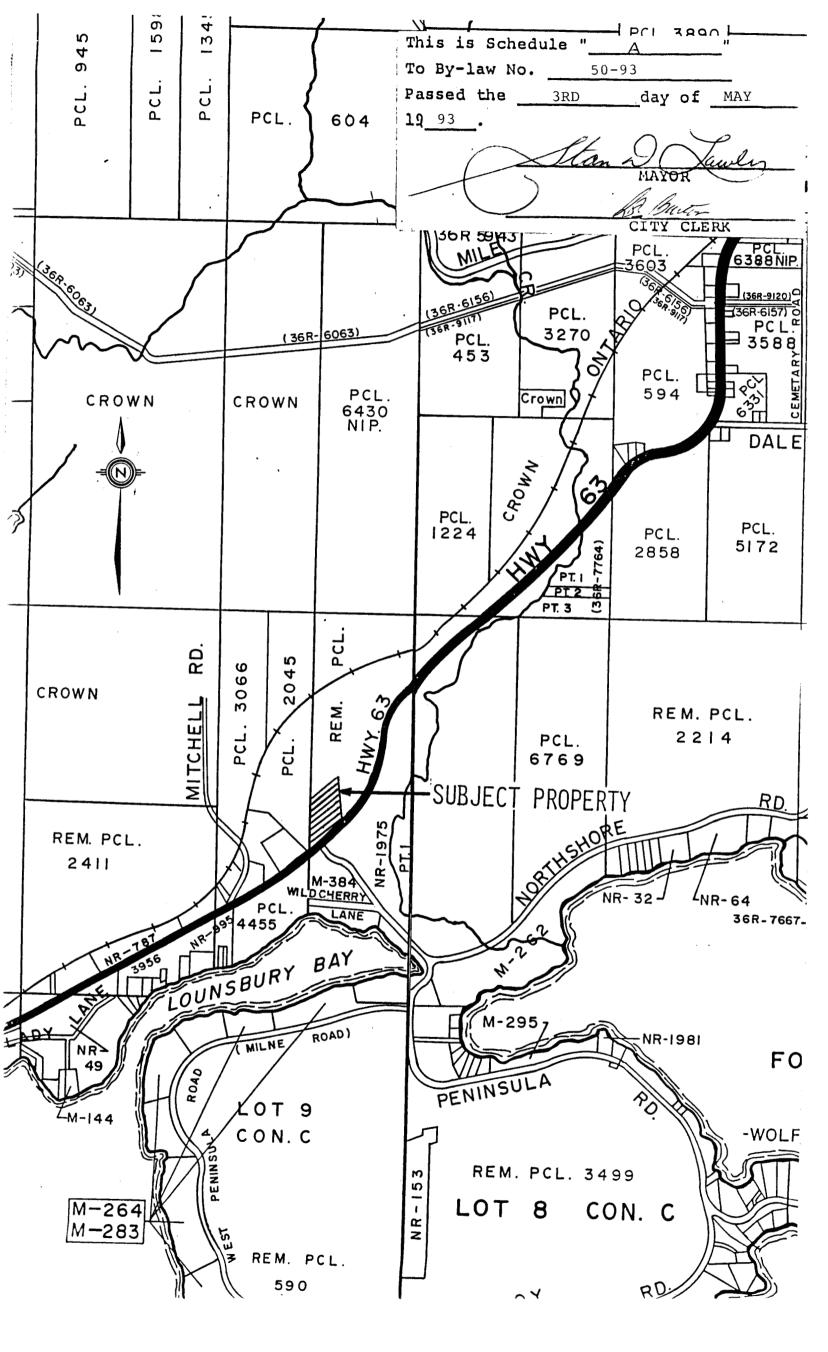

NOW THEREFORE THE COUNCIL OF THE CORPORATION OF THE CITY OF NORTH BAY HEREBY ENACTS AS FOLLOWS:

- 1. That certain parcel of land, composed of Part of Parcel 11657 W & F, Part Lot 9; Concession B in the City of North Bay which lands are more particularly described on Schedule "A" attached hereto, is hereby designated as a Site Plan Control Area.
- 2. No building or structure shall be erected, constructed or placed on said Site Plan Control Area except in accordance with the location, massing and conceptual design of the buildings and structures set out as Items 1, 2, and 3 on Schedule "B" attached hereto, and which Schedule "B" is hereby approved by the Council provided that:
  - a) A structure for use as a private club shall be provided and maintained as set out as Item No. 1 on Schedule "B";
  - b) parking consisting of not less than fifteen (15) parking spaces shall be provided and maintained as set out as Item No. 2 on Schedule "B";
  - c) ingress and egress shall be provided and maintained as set out as Item No. 3 on Schedule "B".
- 3. As a condition of approval of buildings and structures referred to in Section 2 hereof, no building or structure shall be erected, constructed, or placed on said Site Plan Control Area until the owner of the Site Plan Control Area has entered into an Agreement with The Corporation of the