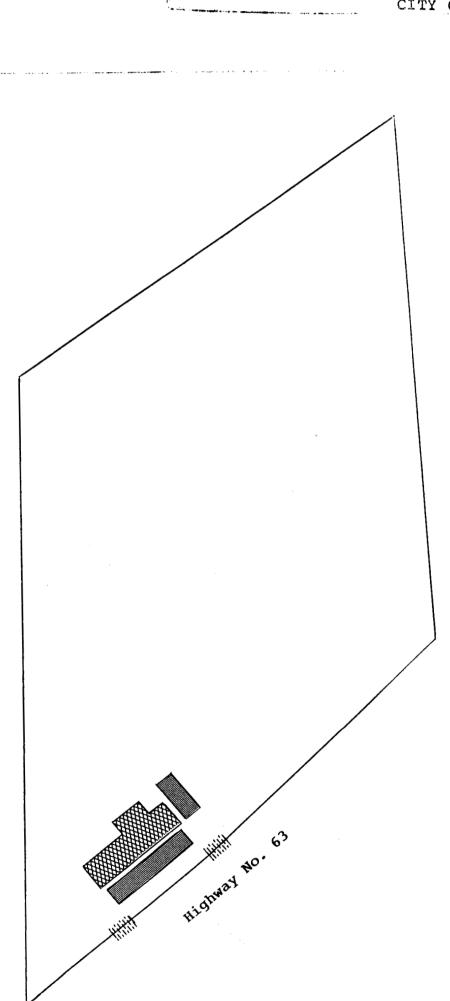

NOW THEREFORE THE COUNCIL OF THE CORPORATION OF THE CITY OF NORTH BAY HEREBY ENACTS AS FOLLOWS:

- 1. That certain parcel of land, composed of Part of Parcel 11657 W & F, Part Lot 9; Concession B in the City of North Bay which lands are more particularly described on Schedule "A" attached hereto, is hereby designated as a Site Plan Control Area.
- 2. No building or structure shall be erected, constructed or placed on said Site Plan Control Area except in accordance with the location, massing and conceptual design of the buildings and structures set out as Items 1, 2, and 3 on Schedule "B" attached hereto, and which Schedule "B" is hereby approved by the Council provided that:
  - a) A structure for use as a private club shall be provided and maintained as set out as Item No. 1 on Schedule "B";
  - b) parking consisting of not less than fifteen (15) parking spaces shall be provided and maintained as set out as Item No. 2 on Schedule "B";
  - c) ingress and egress shall be provided and maintained as set out as Item No. 3 on Schedule "B".
- 3. As a condition of approval of buildings and structures referred to in Section 2 hereof, no building or structure shall be erected, constructed, or placed on said Site Plan Control Area until the owner of the Site Plan Control Area has entered into an Agreement with The Corporation of the

ITEM NO. 1

ITEM NO. 2

ITEM NO. 3

Scale

1" = 100 Feet