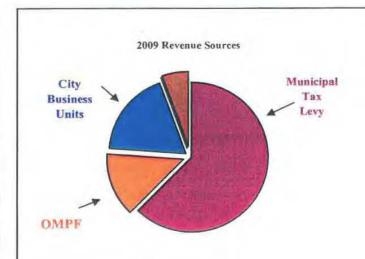

In 2009, the City will need \$105,327,072 to offset its operating expenditures.

This revenue will come from the following sources:

The Municipal Tax Levy will generate \$65,610,492, or 62.0 % of the total revenue required.

The City will receive \$14,595,200 from the Province thru the Ontario Municipal Partnership Funding a decrease of \$2,015,800 from 2008.

City Business Units are projected to generate over \$19,200,000 in 2009.