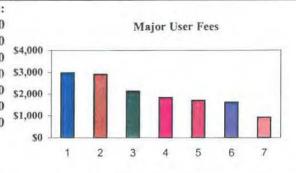

General Government Activity revenues are mostly miscellaneous tax, interest and penalty revenues.

For 2009, the major user fees and other revenues include:

Transit fares ... \$2,983,000

Tipping fees / blue box / waste reduction ... \$2,900,000
Interest / penalty / investment revenue ... \$2,127,000

Arenas / Athletic Fields / Other ... \$1,833,000

Provincial Offences Fines (POA.) ... \$1,700,000

Miscellaneous tax revenues ... \$1,619,000

Building Permit Fees ... \$917,000