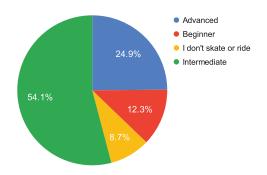

representation among the Active User Groups.

Question 4: How would you describe your Skateboarding / Riding ability?

54.1% Intermediate24.9% Advanced12.3% Beginner

8.7% I don't skate or ride

Our goal is to create a well-rounded design with a wide range of ability levels in mind.