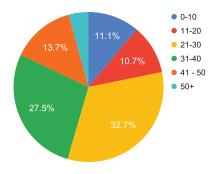

#### Question 2: How old are you?

| 0 | 32.7% | 21-30 years old |
|---|-------|-----------------|
| 0 | 27.5% | 31-40 years old |
| 0 | 13.7% | 41-50 years old |
| 0 | 11.1% | 0-10 years old  |
| 0 | 4.3%  | 50+ years old   |

A wide range of age groups is represented. The largest representation was from participants in the 21-30 year old category.

PART TWO: PARTICIPATION

Question 3: I am primarily interested in the

project because I am ...