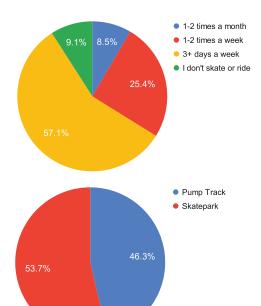

Question 5: How often do you skate / ride?

57.1% 3+ Days a week

1-2 times a week

4.2 times a month

The majority of responses (57.1%) show a high rate of participation (3+ days a week) for the Active Park Users.

Question 6: What part of the All Wheel Park interests you the most?

53.7% Skatepark46.3% Pump Track

The majority of "Active Park Users" are primarily interested in the **Skatepark** (53.7%).

NOTE: (1068) out of (1170) total responses (91.28%) were categorized as "Active Park Users". Only "Active Park Users" were then able to respond to questions re: Design Direction Preferences.