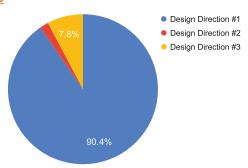

PART THREE: PUMP TRACK DESIGN DIRECTION PREFERENCES

**Question 7:** Select your Preferred Pump Track

**Design Direction.** 

90.4% Design Direction #1
 7.8% Design Direction #3
 1.8% Design Direction #2

(90%) of those who responded "Pump Track" to question 6 selected Design Direction #1 as their preferred Pump Track Design Direction.