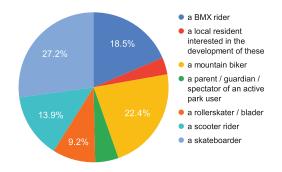

27.2% a skateboarder
22.4% a mountain biker
18.5% a BMX rider
13.9% a scooter rider
9.2% a rollerskater / blader

The majority of responses (27.2%) came from skateboarders. Mountain bikers have the second-highest