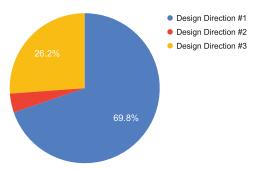

PART FOUR: SKATEPARK DESIGN DIRECTION PREFERENCES

**Question 11:** Select your Preferred Skatepark

**Design Direction.** 

| 0 | 69.8% | Design Direction #1 |
|---|-------|---------------------|
| 0 | 26.2% | Design Direction #3 |
| 0 | 4.1%  | Design Direction #2 |

(70%) of those who responded "Skatepark" to question 6 selected Design Direction #1 as their preferred Skatepark Design Direction.