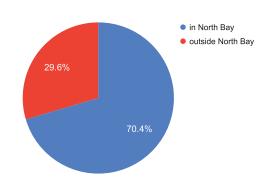

#### Question 1: Where do you live?

70.4% in North Bay29.6% outside North Bay

The majority of responses came from residents living in North Bay.