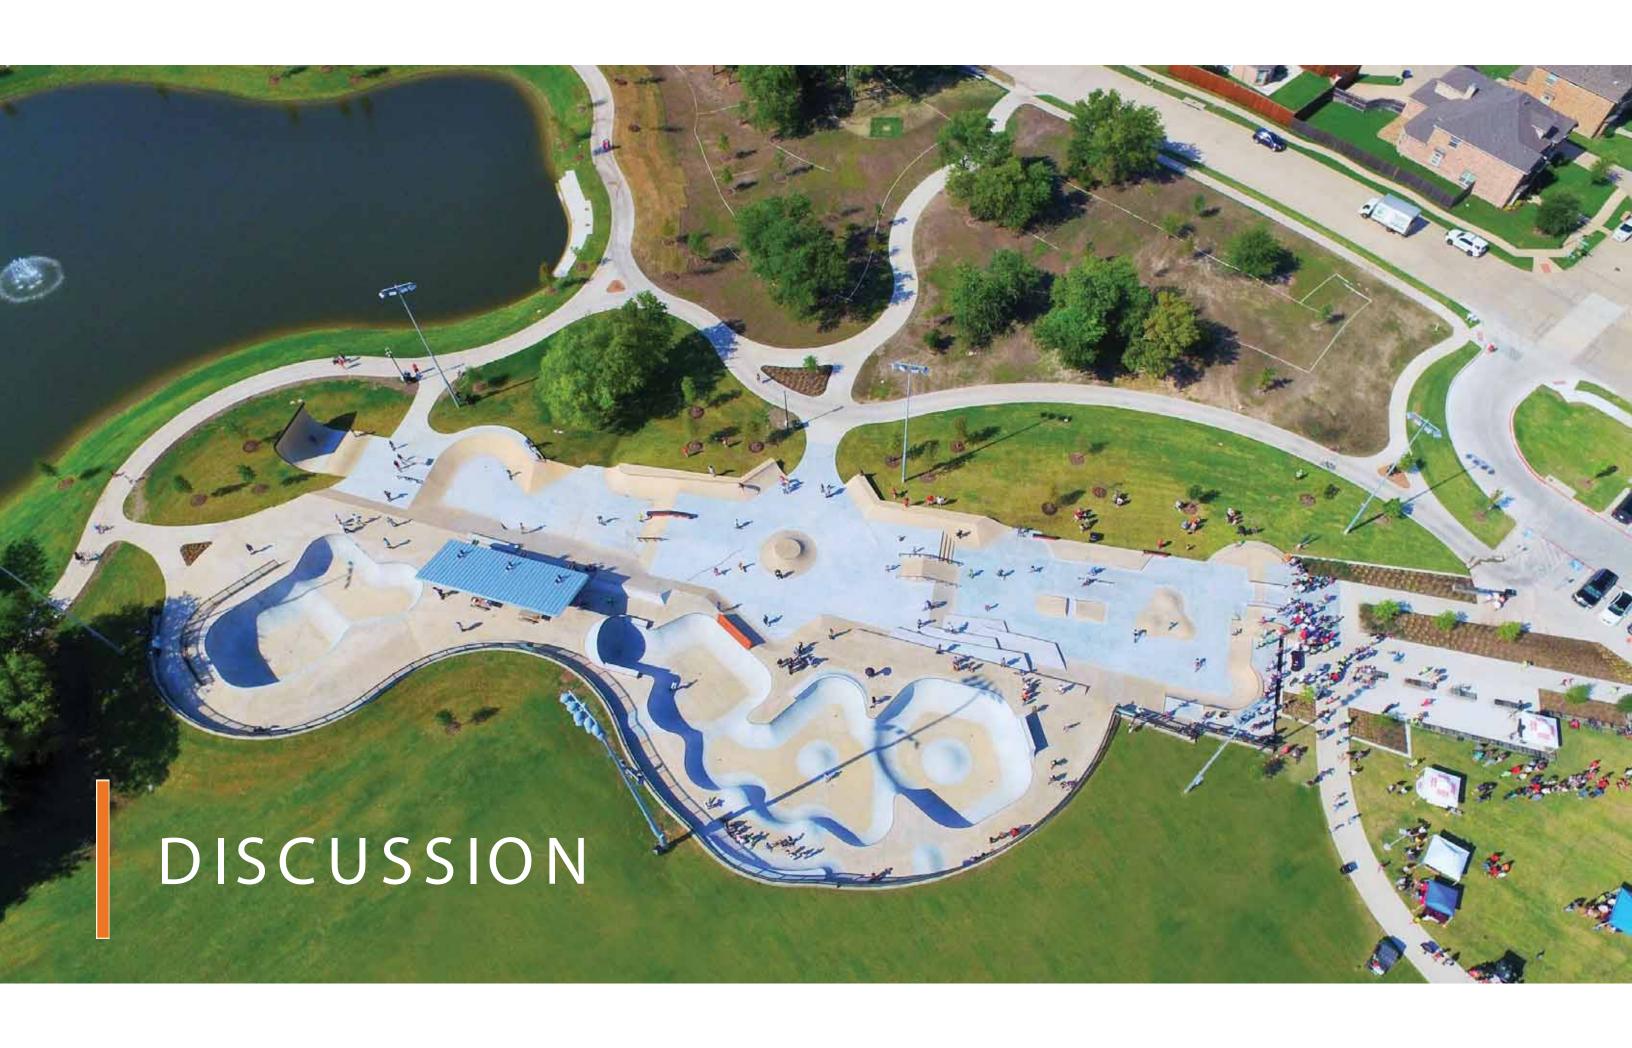

# PROJECT OVERVIEW

- The City of North Bay is developing an All Wheel Park as part of the Downtown Waterfront Master Plan & Official Parks Master Plan.
- The approved development site will be at the end of Wyld Street, near the Transit Terminal, beside the new Multi-Use Court.
- A \$1.6M budget has been approved.
- The City has hired New Line Skateparks Inc. to provide Community Consultation, Concept Design, Detailed Design, Construction Documentation & full Construction Services.

### Scope Includes:

- Design & Engineering Services
- Plaza Style Concrete Skatepark
- Asphalt Pump Track
- Events / Social Plaza
- Container Washroom
- Civil Earthworks & Drainage
- Lighting
- Signage
- Basic Landscape Remediation