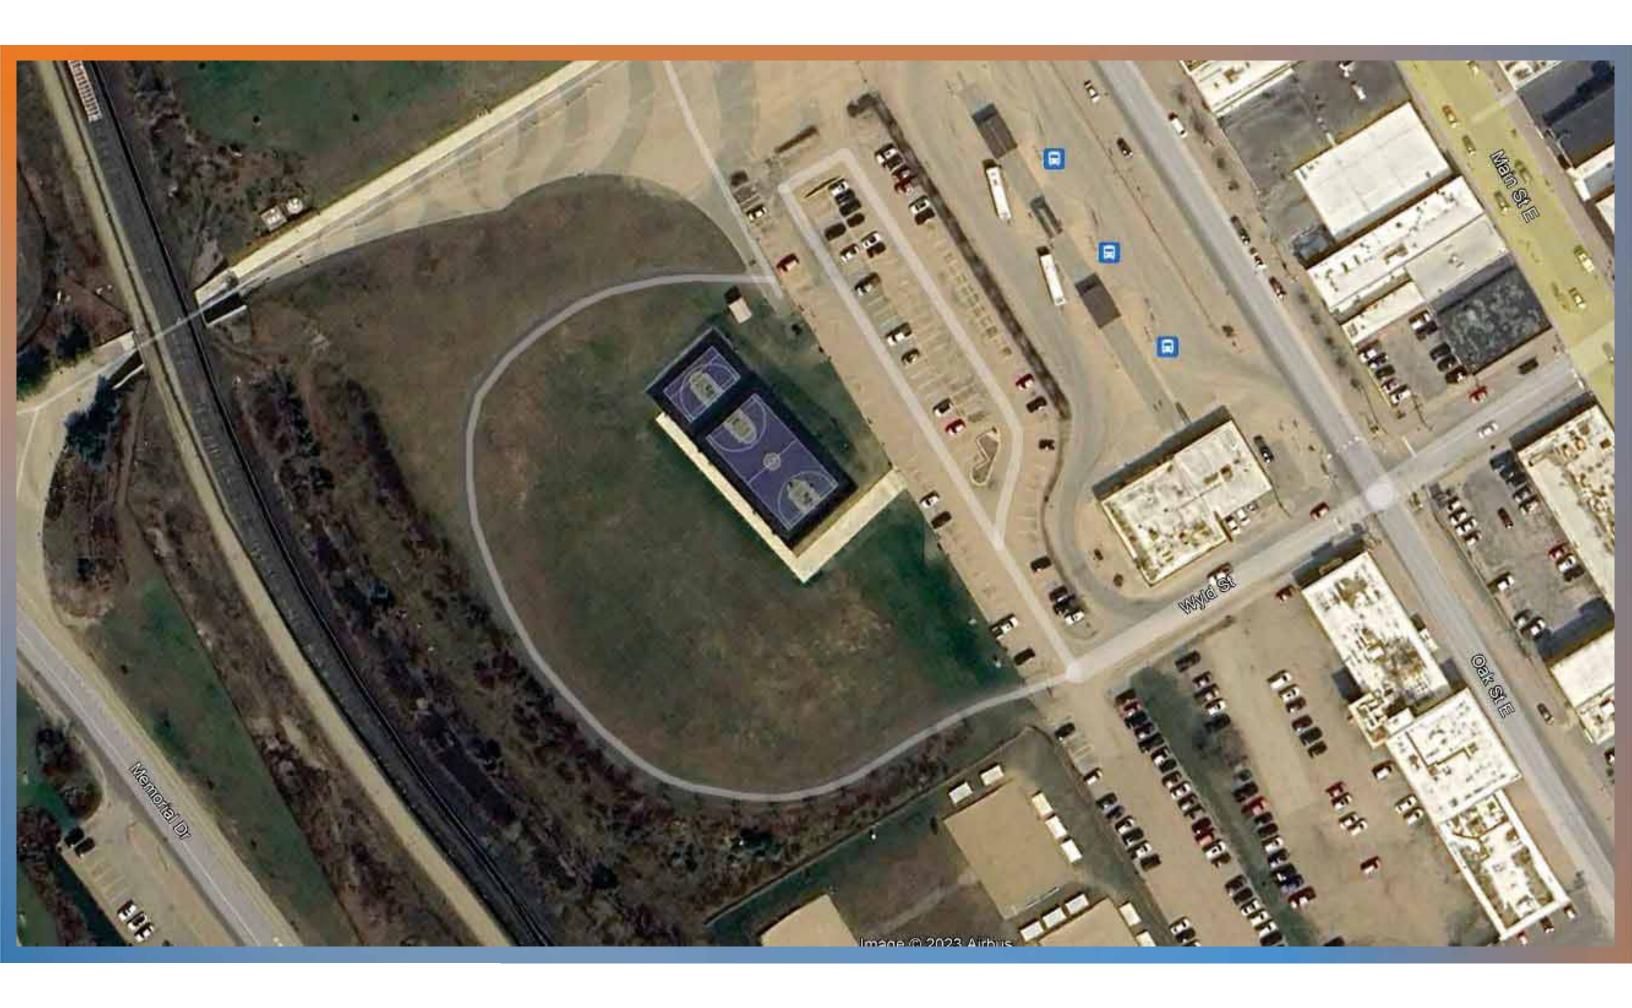

### SITE ANALYSIS

#### Context Plan

Wyld St. & Oak St. E, North Bay, ON

### Site Analysis Legend

PEDESTRIAN CIRCULATION

EXISTING MULTI-USE COURT

EXISTING FENCING

EXISTING ELECTRICAL SERVICE

e- EXISTING LIGHTS

EXISTING IRRIGATION

EXISTING TREES

EXISTING SLOPE

EXISTING CATCH BASIN

EXISTING BUILDING

NORTH BAY, ON

September 2023

WWW.NEWLINESKATEPARKS.COM