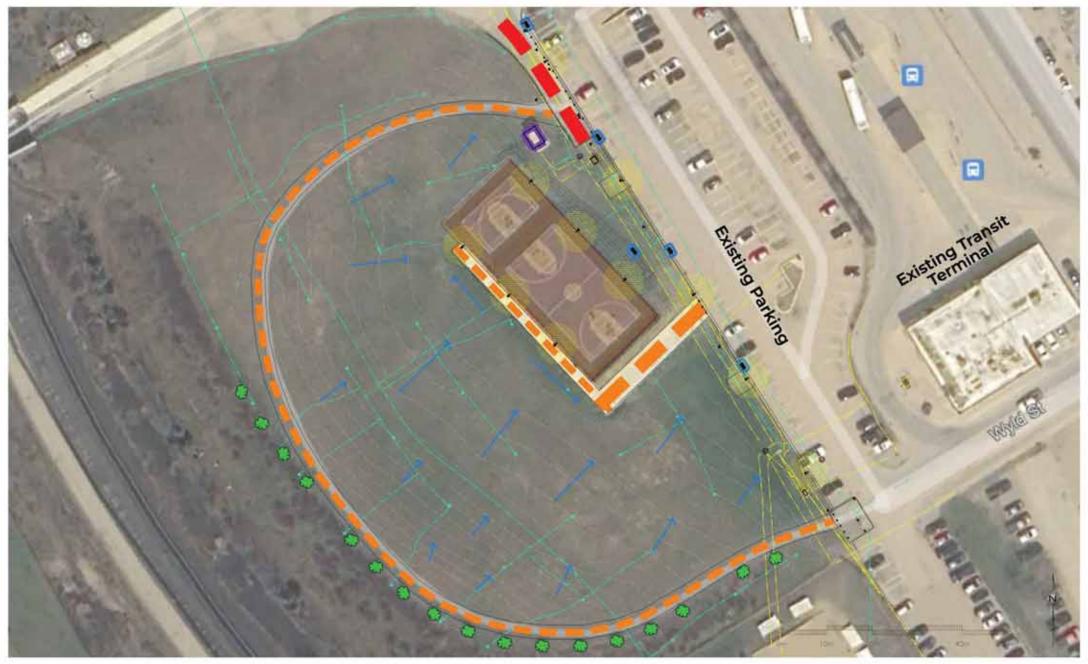

### SITE ANALYSIS

#### Context Plan

Wyld St. & Oak St. E, North Bay, ON

### Site Analysis Legend

PEDESTRIAN CIRCULATION

EXISTING MULTI-USE COURT

EXISTING FENCING

EXISTING ELECTRICAL SERVICE

e- EXISTING LIGHTS

EXISTING IRRIGATION

EXISTING TREES

EXISTING SLOPE

EXISTING CATCH BASIN

EXISTING BUILDING

NORTH BAY, ON

September 2023

WWW.NEWLINESKATEPARKS.COM