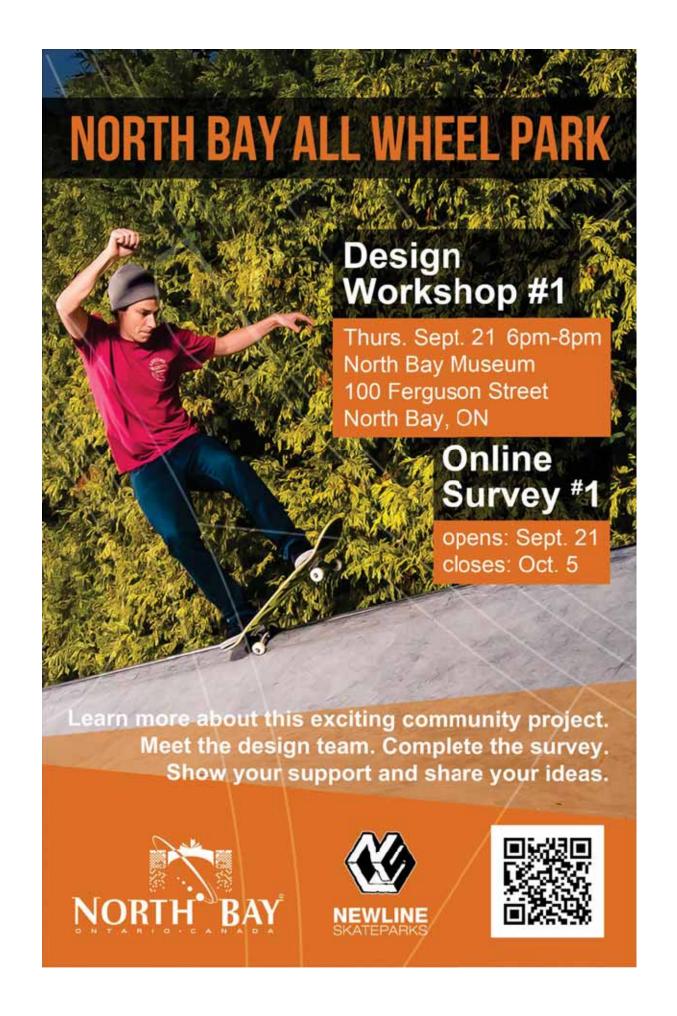

# PROJECT OVERVIEW

- The City of North Bay is developing an All Wheel Park as part of the Downtown Waterfront Master Plan & Official Parks Master Plan.
- The approved development site will be at the end of Wyld Street, near the Transit Terminal, beside the new Multi-Use Court.
- A \$1.6M budget has been approved.
- The City has hired New Line Skateparks Inc. to provide Community Consultation, Concept Design, Detailed Design, Construction Documentation & full Construction Services.

# TIMELINE

Sept. – Oct. 2023 WORKSHOP #1

**ONLINE SURVEY #1** 

Prepare Design Alternatives

November 2023 WORKSHOP #2

**ONLINE SURVEY #2** 

Present Design Alternatives

Dec. – Jan. 2024 Present Final Concept 3D