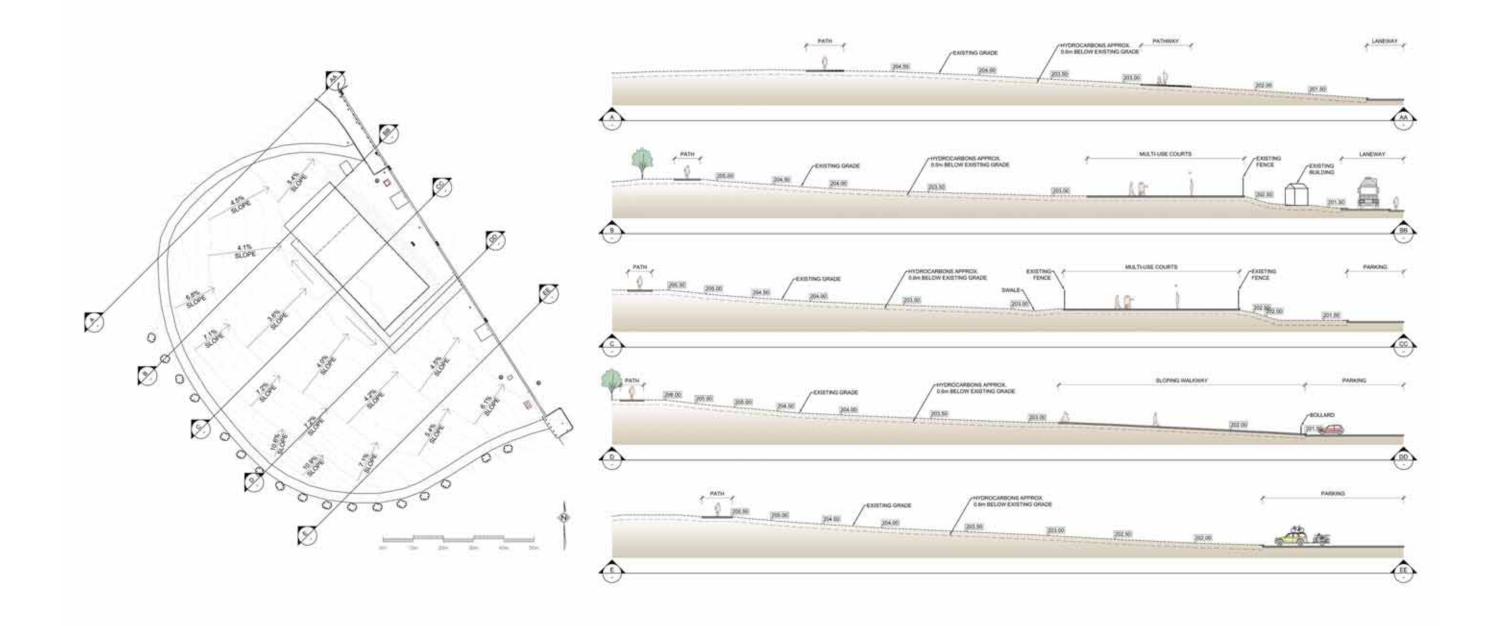

### SITE ANALYSIS

#### Context Plan

Wyld St. & Oak St. E, North Bay, ON

### Site Analysis Legend

PEDESTRIAN CIRCULATION

EXISTING MULTI-USE COURT

EXISTING FENCING

EXISTING ELECTRICAL SERVICE

e- EXISTING LIGHTS

EXISTING IRRIGATION

EXISTING TREES

EXISTING SLOPE

EXISTING CATCH BASIN

EXISTING BUILDING

NORTH BAY, ON

September 2023

WWW.NEWLINESKATEPARKS.COM

### SLOPE ANALYSIS