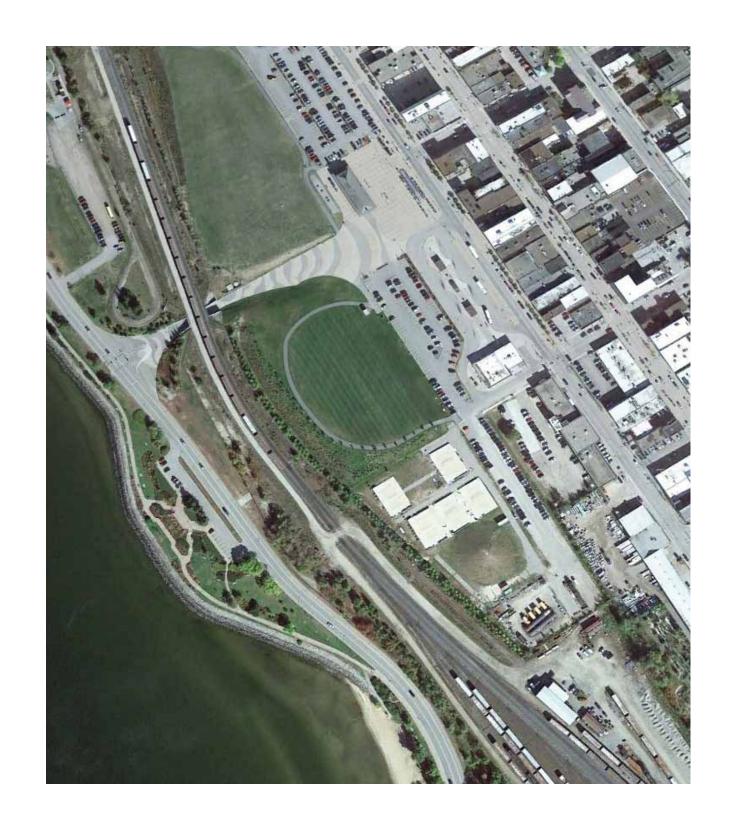

### SITE ANALYSIS

#### Context Plan

Wyld St. & Oak St. E, North Bay, ON

### Site Analysis Legend

PEDESTRIAN CIRCULATION

EXISTING MULTI-USE COURT

EXISTING FENCING

EXISTING ELECTRICAL SERVICE

e- EXISTING LIGHTS

EXISTING IRRIGATION

EXISTING TREES

EXISTING SLOPE

EXISTING CATCH BASIN

EXISTING BUILDING

NORTH BAY, ON

September 2023

WWW.NEWLINESKATEPARKS.COM