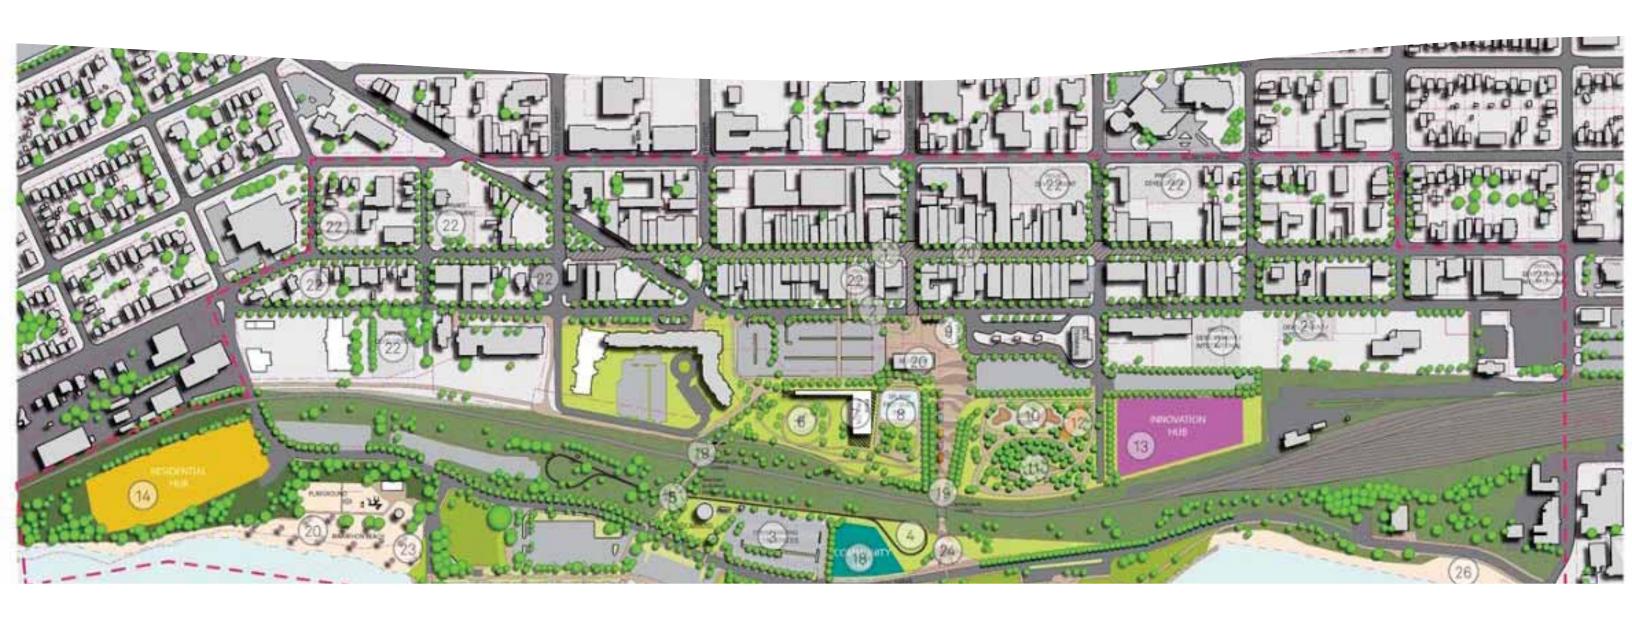

# Downtown Waterfront Master Plan (DWMP)

- The DWMP is a long-term plan that capitalizes on ways to improve connections between the downtown and waterfront
- The Plan was commissioned by the City in 2016 and was carried over a 10month process with extensive public consultation throughout.
- The implementation plan offers 28 key recommendations with different suggested timeframes for completion.

# PROJECT OVERVIEW

- The City of North Bay is developing an All Wheel Park as part of the Downtown Waterfront Master Plan & Official Parks Master Plan.
- The approved development site will be at the end of Wyld Street, near the Transit Terminal, beside the new Multi-Use Court.
- A \$1.6M budget has been approved.
- The City has hired New Line Skateparks Inc. to provide Community Consultation, Concept Design, Detailed Design, Construction Documentation & full Construction Services.