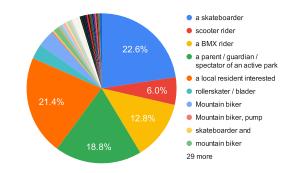

#### PART TWO: PARTICIPATION

| Question 3: |       | I am primarily interested in the project because I am |  |
|-------------|-------|-------------------------------------------------------|--|
| 0           | 22.6% | a skateboarder                                        |  |
| 0           | 21.4% | a local resident interested in the                    |  |
|             |       | development of these public spaces                    |  |
| 0           | 18.8% | a parent / guardian / spectator                       |  |
|             |       | of an active park user                                |  |
| 0           | 12.8% | a BMX rider                                           |  |
|             |       |                                                       |  |

#### The majority of responses (22.6%) came from

**skateboarders.** Approx. (58%) of responses can be categorized as "Active Park Users". There was a significant number of responses from the Mountain Bike community; although not our specific target audience, they will be added as a category for 2 Online Survey #2.