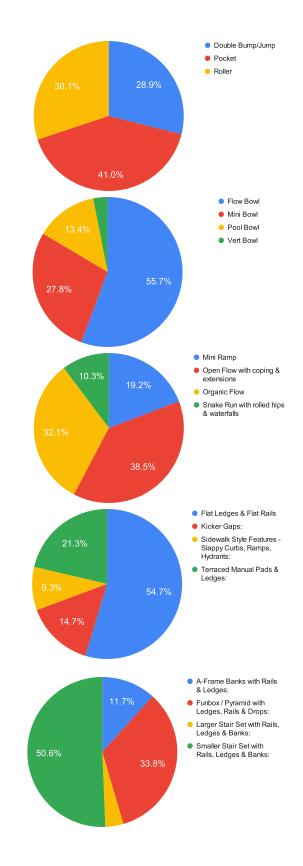

#### PART FOUR: PREFERRED TERRAIN FEATURES

| Question 11: |       | Select your favourite<br>PUMP TRACK feature. |  |  |
|--------------|-------|----------------------------------------------|--|--|
| 0            | 41.0% | Pocket                                       |  |  |
| 0            | 30.1% | Roller                                       |  |  |
| 0            | 28.9% | Double Bump/Jump                             |  |  |
|              |       |                                              |  |  |

(41.0%) selected a Pocket as their favourite PT feature.

### Question 12: Select your favourite style of ENCLOSED BOWL.

| 0 | 55.7% | Flow Bowl |
|---|-------|-----------|
| 0 | 27.8% | Mini Bowl |
| 0 | 13.4% | Pool Bowl |

(55.7%) selected a Flow Bowl as their preference.

#### Question 13: Select your favourite style of MINI RAMP / OPEN FLOW terrain.

| 0 | 38.5% | Open Flow | with coping | & extensions |
|---|-------|-----------|-------------|--------------|
|---|-------|-----------|-------------|--------------|

- 32.1% Organic Flow
- o 19.2% Mini Ramp

(38.5%) selected a Organic Flow as their favourite.

#### Question 14: Select your favourite TECHNICAL STREET feature.

- 54.7% Flat Ledges & Rails
- 21.3% Terraced Manual Pads & Ledges
- 14.7% Kicker Gaps
- 9.3% Sidewalk Style Features

(54.7%) selected Flat Ledges & Rails as their favourite.

#### Question 15: Select your favourite FLOWING STREET feature.

- o 50.6% Smaller Stair Set w Rails, Ledges, Banks
- 33.8% Funbox / Pyramid w Ledges, Rails, Drops
- 11.7% A-Frame w Rails & Ledges
- o 3.9% Larger Stair Set w Rails, Ledges, Banks

(50.6%) selected Smaller Stair Set w Rails, Ledges, Banks as their favourite.