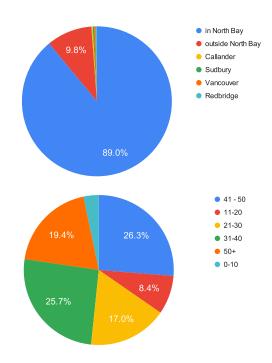

#### PART ONE: DEMOGRAPHIC QUESTIONS

| Question 1: | Where do you live? |
|-------------|--------------------|
|             |                    |

- **89.0% in North Bay**
- 11.0% outside North Bay

*The majority of responses came from residents living in North Bay (89.0%).* 

#### Question 2: How old are you?

- 25.7% 31-40 years old
- 17.0% 21-30 years old
- 19.4% 50+ years old
- 8.4% 11-20 years old

A wide range of age groups is represented. The largest representation was from participants in the 41-50 year old category.