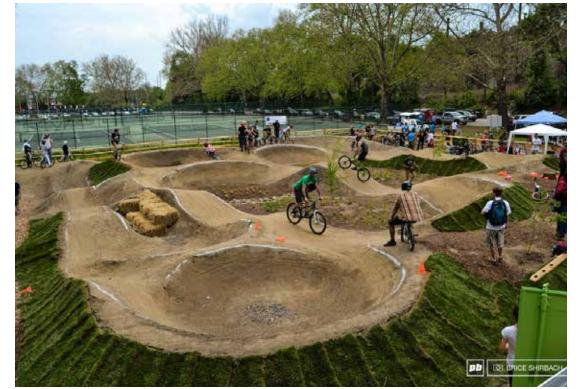

#### PART THREE: OVERALL TERRAIN STYLE PRIORITIES

| Question 6:                                                                                                         |                | What part of the All Wheel Park interests you the most? |  |  |
|---------------------------------------------------------------------------------------------------------------------|----------------|---------------------------------------------------------|--|--|
| 0                                                                                                                   | 50.0%<br>50.0% | Skatepark<br>Pump Track                                 |  |  |
| There is a split of (50.0%) of "Active" survey participants having an interest in the Skatepark vs. the Pump Track. |                |                                                         |  |  |

| Que | estion 7: | What is your preferred style of<br>Pump Track Terrain? |
|-----|-----------|--------------------------------------------------------|
| 0   | 67.9%     | Double Track                                           |
| 0   | 32.1%     | Single Track                                           |

(67.9%) of "Active" survey participants prefer a Double Track vs. a Single Track.

| Question 8: |       | What is your preferred style of Skatepark Terrain? |
|-------------|-------|----------------------------------------------------|
| 0           | 62.9% | Street/Plaza Terrain                               |