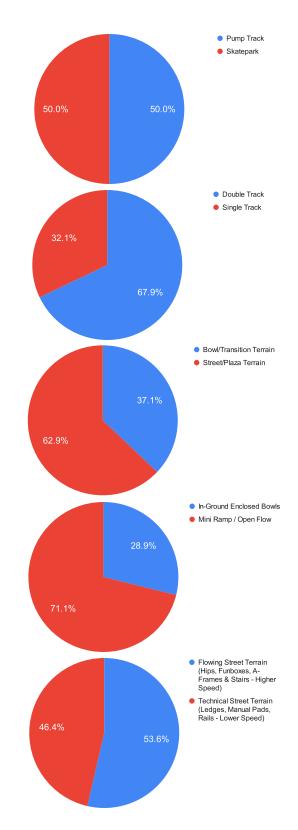

#### PART THREE: OVERALL TERRAIN STYLE PRIORITIES

| Question 6:                                                                                                         |                | What part of the All Wheel Park interests you the most? |  |  |
|---------------------------------------------------------------------------------------------------------------------|----------------|---------------------------------------------------------|--|--|
| 0                                                                                                                   | 50.0%<br>50.0% | Skatepark<br>Pump Track                                 |  |  |
| There is a split of (50.0%) of "Active" survey participants having an interest in the Skatepark vs. the Pump Track. |                |                                                         |  |  |

| Que | estion 7: | What is your preferred style of<br>Pump Track Terrain? |
|-----|-----------|--------------------------------------------------------|
| 0   | 67.9%     | Double Track                                           |
| 0   | 32.1%     | Single Track                                           |

(67.9%) of "Active" survey participants prefer a Double Track vs. a Single Track.

| Question 8: |       | What is your preferred style of Skatepark Terrain? |
|-------------|-------|----------------------------------------------------|
| 0           | 62.9% | Street/Plaza Terrain                               |

o 37.1% Bowl/Transition Terrain

(62.9%) of "Active" survey participants prefer Street/ Plaza style terrain over Bowl/Transition style terrain.

| Que                                                                                                            | estion 9:             | What is your preferred style of<br>Bowl/Transition Terrain? |  |
|----------------------------------------------------------------------------------------------------------------|-----------------------|-------------------------------------------------------------|--|
| 0<br>0                                                                                                         | <b>71.1%</b><br>28.9% | Mini Ramp / Open Flow<br>In-Ground Enclosed Bowls           |  |
| (71.1%) of "Active" survey participants prefer Mini Ramp<br>/ Open Flow terrain over In-Ground Enclosed Bowls. |                       |                                                             |  |

| Question 10: | What is your preferred style of |
|--------------|---------------------------------|
|              | Street/Plaza Terrain?           |
|              |                                 |

- 53.6% Flowing Street Terrain
- 46.4% Technical Street Terrain

(53.6%) of "Active" survey participants prefer Technical Street Terrain over Flowing Street Terrain.