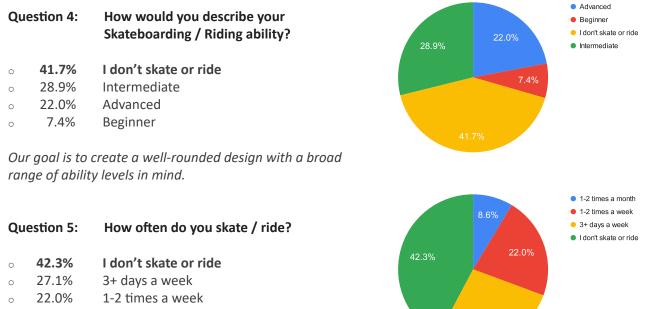

#### Question 2: How old are you?

- 25.7% 31-40 years old
- 17.0% 21-30 years old
- 19.4% 50+ years old
- 8.4% 11-20 years old

A wide range of age groups is represented. The largest representation was from participants in the 41-50 year old category.

• 8.6% 1-2 times a month

NOTE: (197) out of (337) total responses (58.46%) were categorized as "*Active Park Users*". Only "Active Park Users were then able to respond to questions re: Preferred Terrain Style and Features.