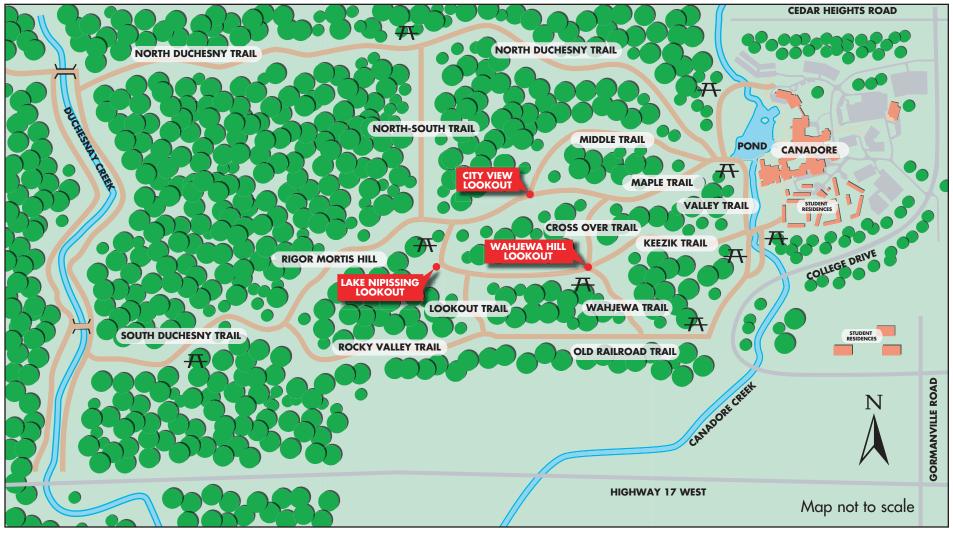

## Welcome to the Walking Trails

Walking times from the College to Lake Nipissing Lookout (1 km) =20 minutes to Duchesnay Creek (2 km) =40 minutes

Take nothing but photographs; leave nothing but footprints

Your children do not inherit the earth from you. You are simply the custodian of it for them

Please protect the trails as you walk. Help us to make them better for everyone. Take out your litter. Tidy up messes of others. But most of all enjoy these beautiful 12 km of trails and 700 acres of nature.

Please protect the trails as you walk. Help us to make them better for everyone. Take out your litter. Tidy up messes of others. But most of all enjoy these beautiful 12 km of trails and 700 acres of nature.