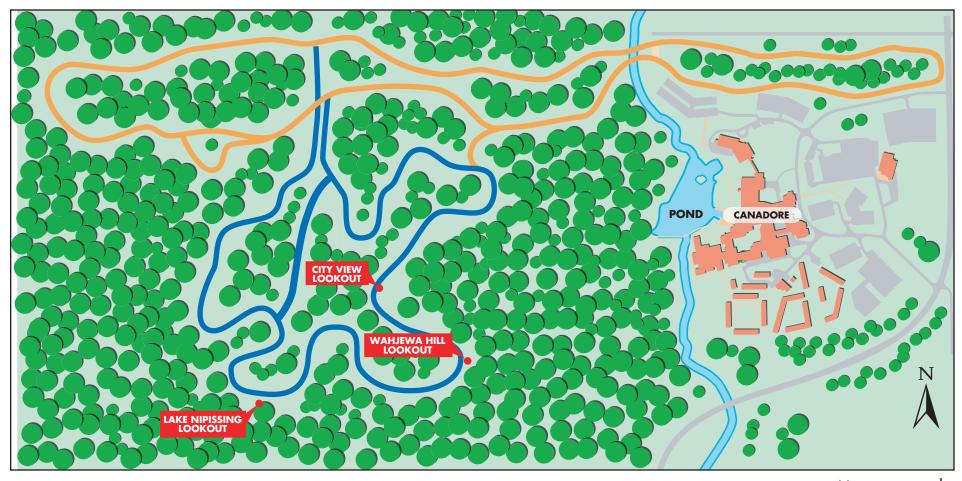

## Welcome to the Ski Trails

Map not to scale

3.7 km Main Trail (Intermediate)3.6 km Lookout Trail (More difficult)

Take nothing but photographs; leave nothing but footprints

Your children do not inherit the earth from you. You are simply the custodian of it for them