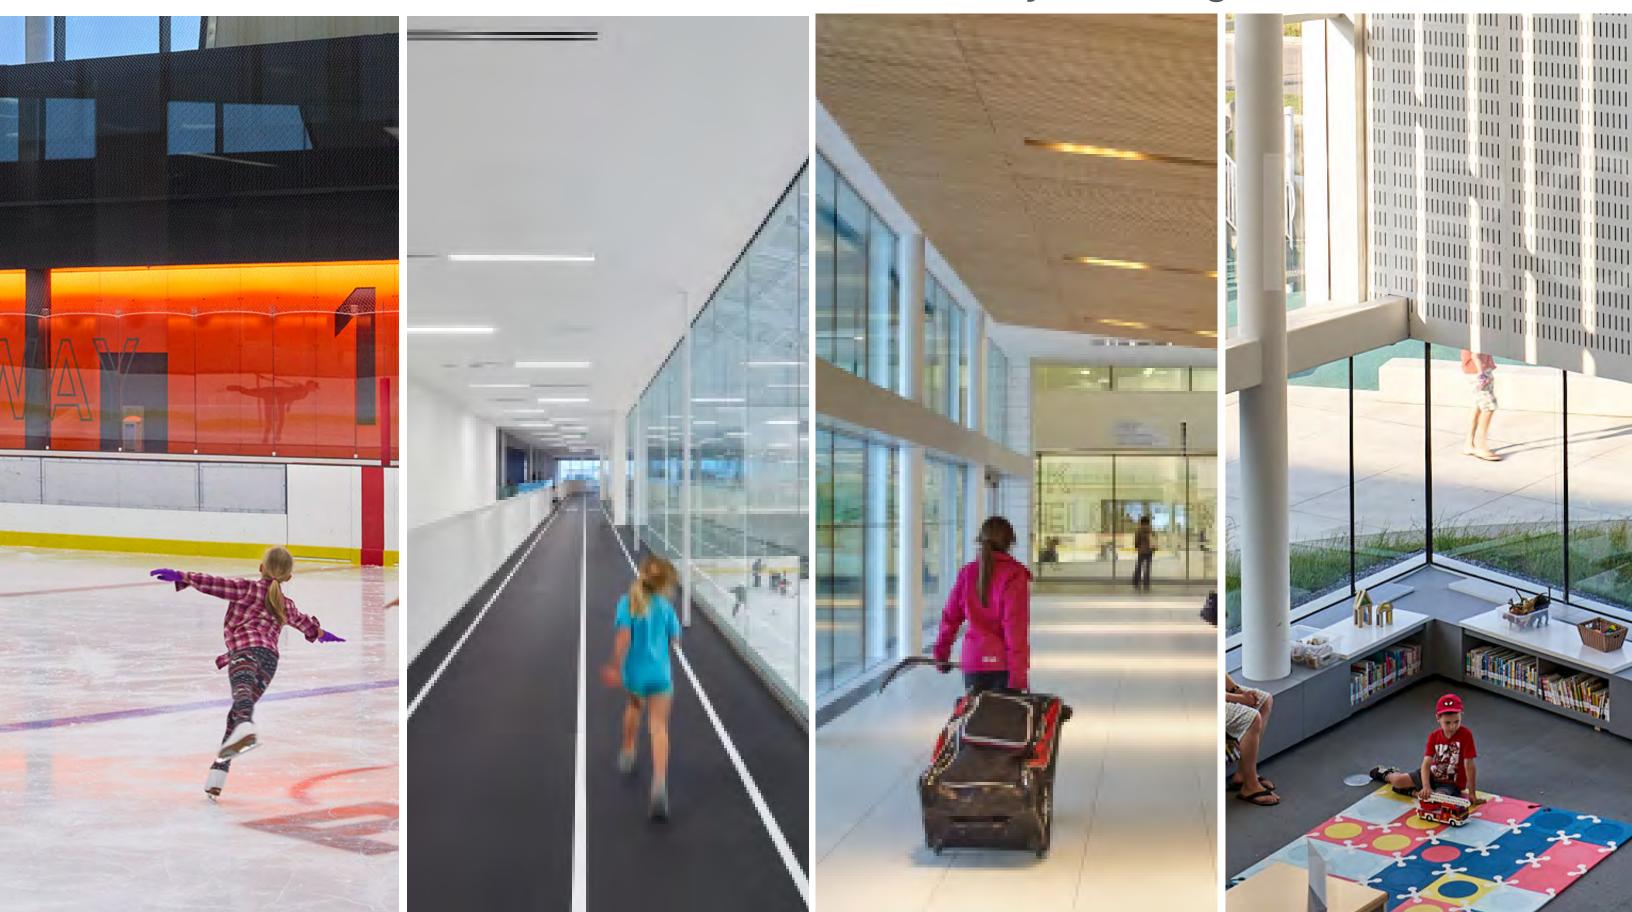

### NORTH BAY COMMUNITY & RECREATION CENTRE





### MJMA + JENSEN ARCHITECTS

























# MJMA 30 Years Focused on Community Buildings



### MITCHELL JENSEN ARCHITECTS









































#### **REQUESTED PROGRAM**

## 90,000+ SQ.FT















**Public Lobby** 



**Association Offices** 



Back of House

#### **REDUCED PLAN**

## ±80,000 SQ.FT













**Public Lobby** 





Association Offices

Back of House

Ice Pad (Practice & Tournament)



#### **REDUCED PLAN**

±74,000 SQ.FT





### CLASS C CONSTRUCTION COSTING

ESTIMATED COST: INCLUDING DESIGN CONTINGENCY

\$29,000,000 - \$31,000,000

**BUILDING AREA:** 

±74,000 SQ.FT.

**PER SQUARE FOOT:** 

±\$390/SQ.FT

RECOMMENDED CONSTRUCTION CONTINGENCY:

+5-10%