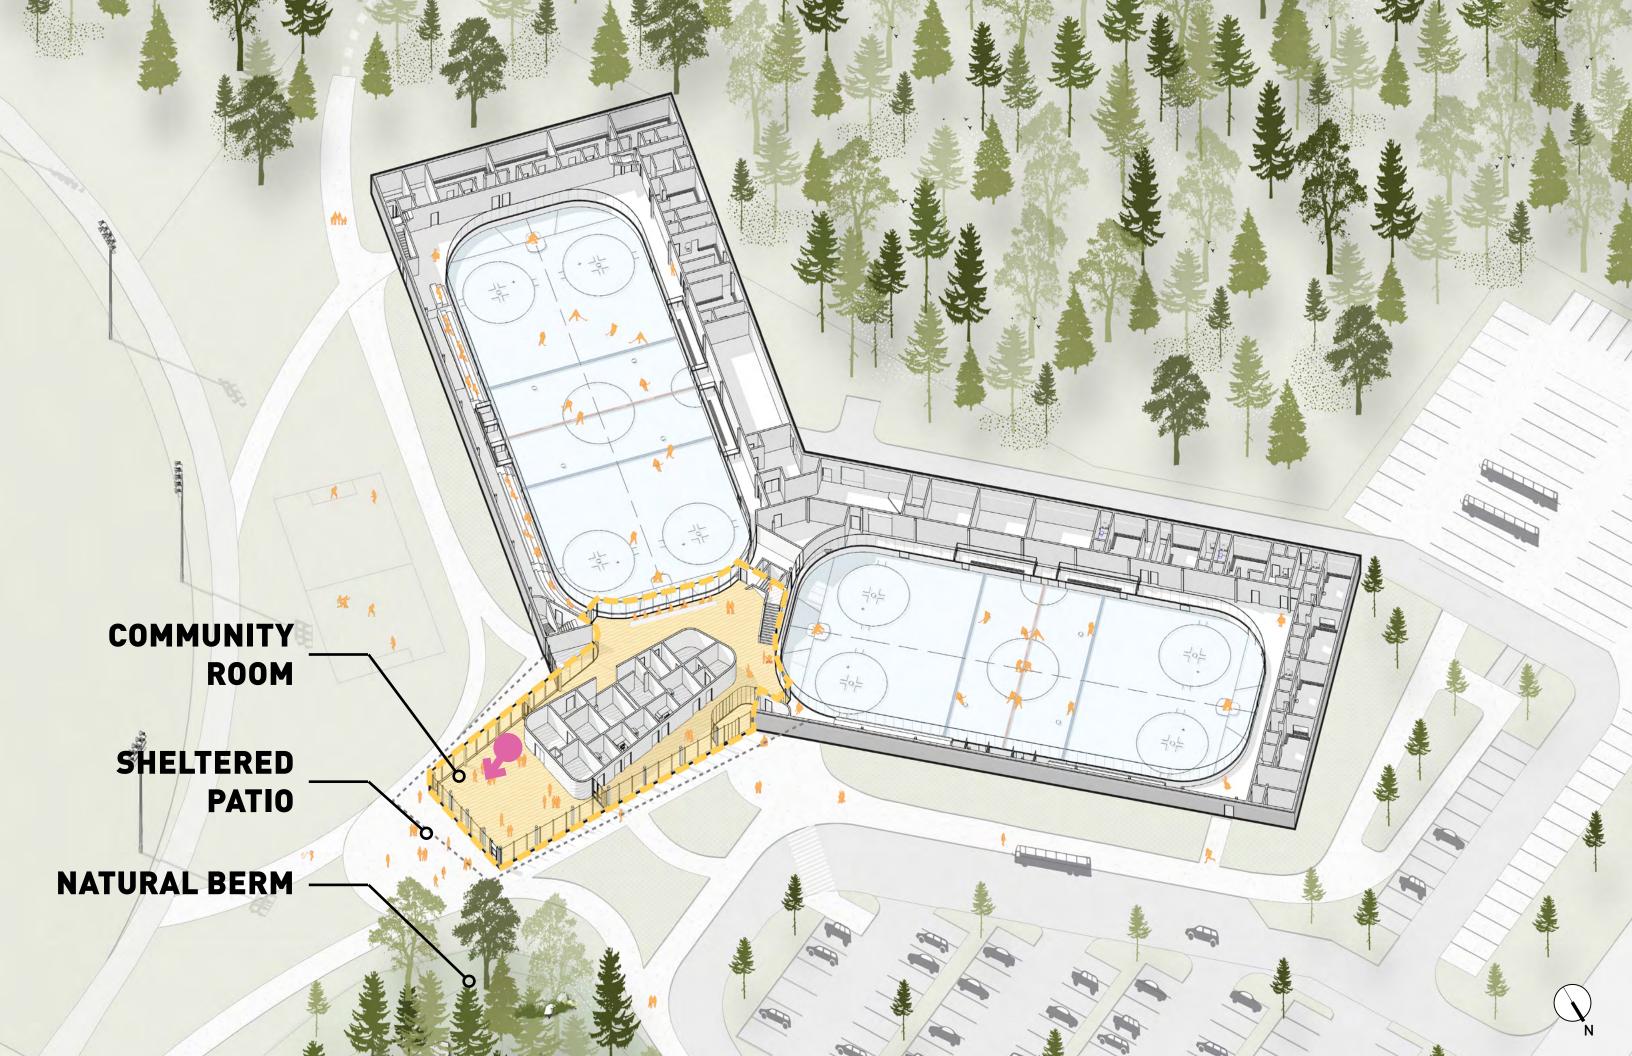

#### **REDUCED PLAN**

## ±80,000 SQ.FT

**Public Lobby** 

Association Offices

Back of House

Ice Pad (Practice & Tournament)

#### **REDUCED PLAN**

±74,000 SQ.FT