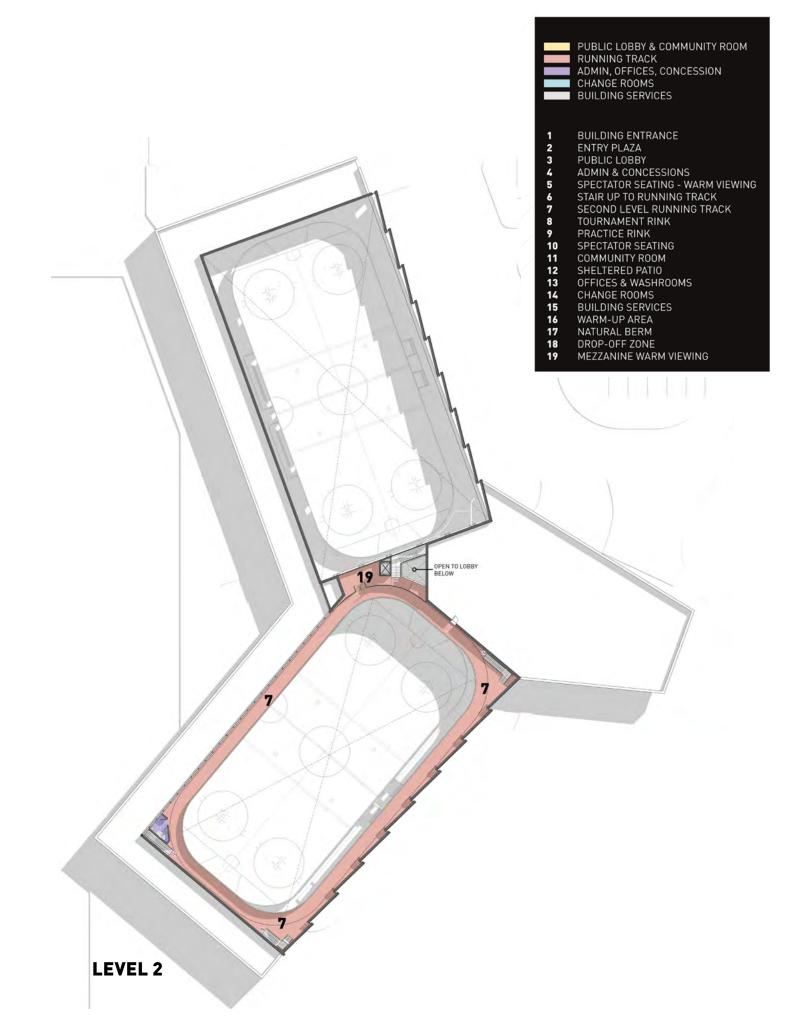

#### **REDUCED PLAN**

## ±80,000 SQ.FT

**Public Lobby** 

Association Offices

Back of House

Ice Pad (Practice & Tournament)

#### **REDUCED PLAN**

±74,000 SQ.FT