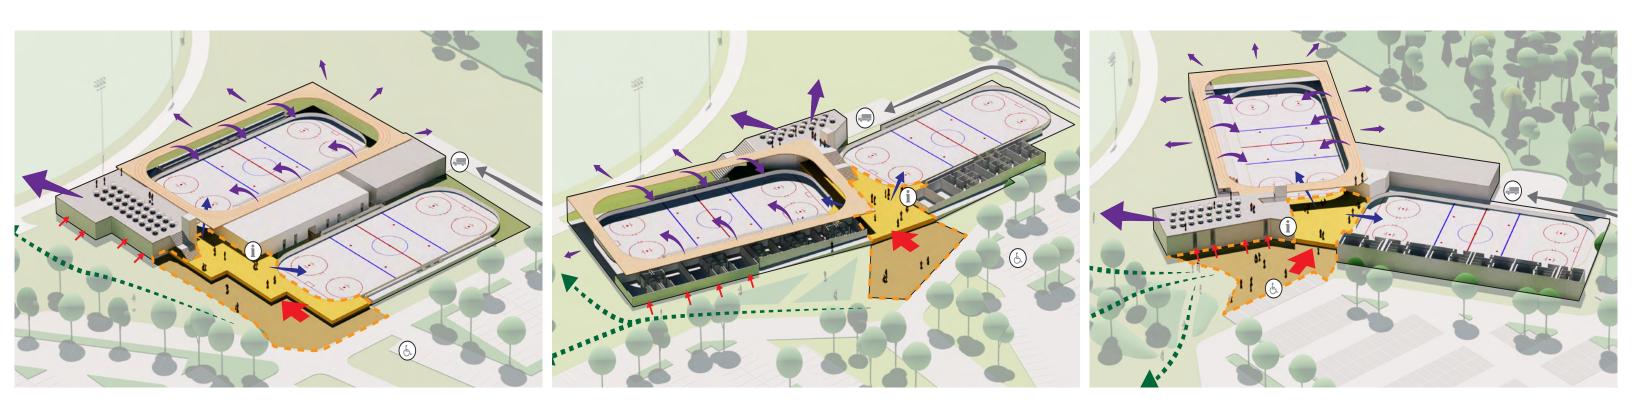

#### **REDUCED PLAN**

## ±80,000 SQ.FT

**Public Lobby** 

Association Offices

Back of House

Ice Pad (Practice & Tournament)

#### **REDUCED PLAN**

±74,000 SQ.FT