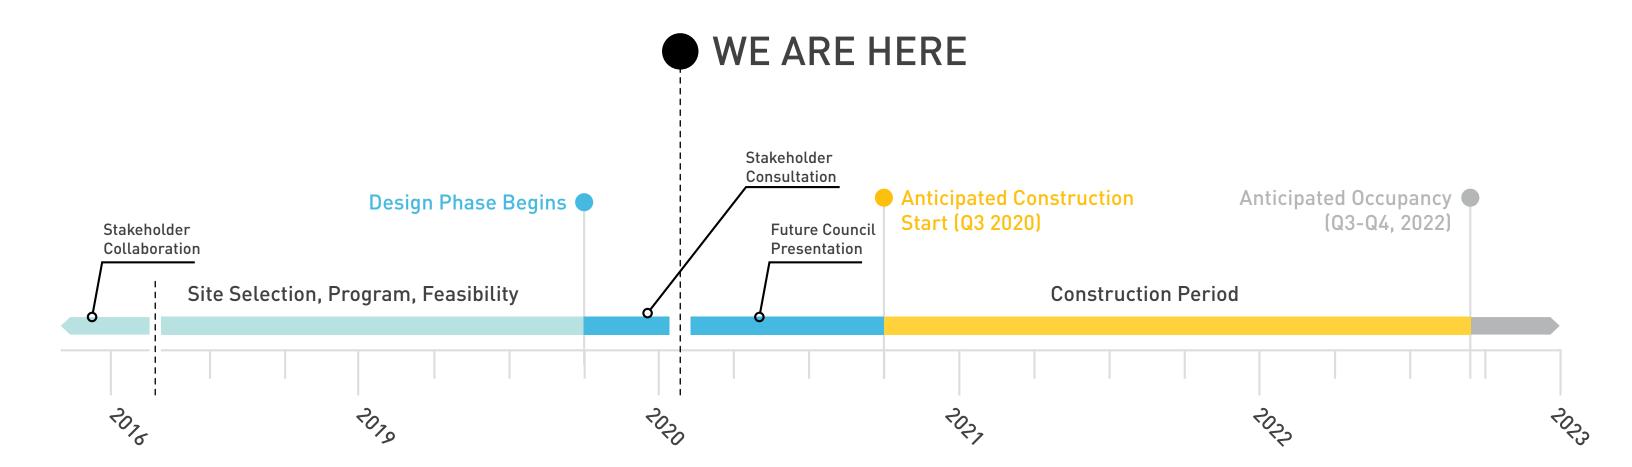

### NORTH BAY COMMUNITY & RECREATION CENTRE





### MJMA + JENSEN ARCHITECTS

























# MJMA 30 Years Focused on Community Buildings



### MITCHELL JENSEN ARCHITECTS









































#### **REQUESTED PROGRAM**

## 90,000+ SQ.FT















**Public Lobby** 



**Association Offices** 



Back of House

#### **REDUCED PLAN**

## ±80,000 SQ.FT













**Public Lobby** 





Association Offices

Back of House

Ice Pad (Practice & Tournament)



#### **REDUCED PLAN**

±74,000 SQ.FT





### CLASS C CONSTRUCTION COSTING

ESTIMATED COST: INCLUDING DESIGN CONTINGENCY

\$29,000,000 - \$31,000,000

**BUILDING AREA:** 

±74,000 SQ.FT.

**PER SQUARE FOOT:** 

±\$390/SQ.FT

RECOMMENDED CONSTRUCTION CONTINGENCY:

+5-10%