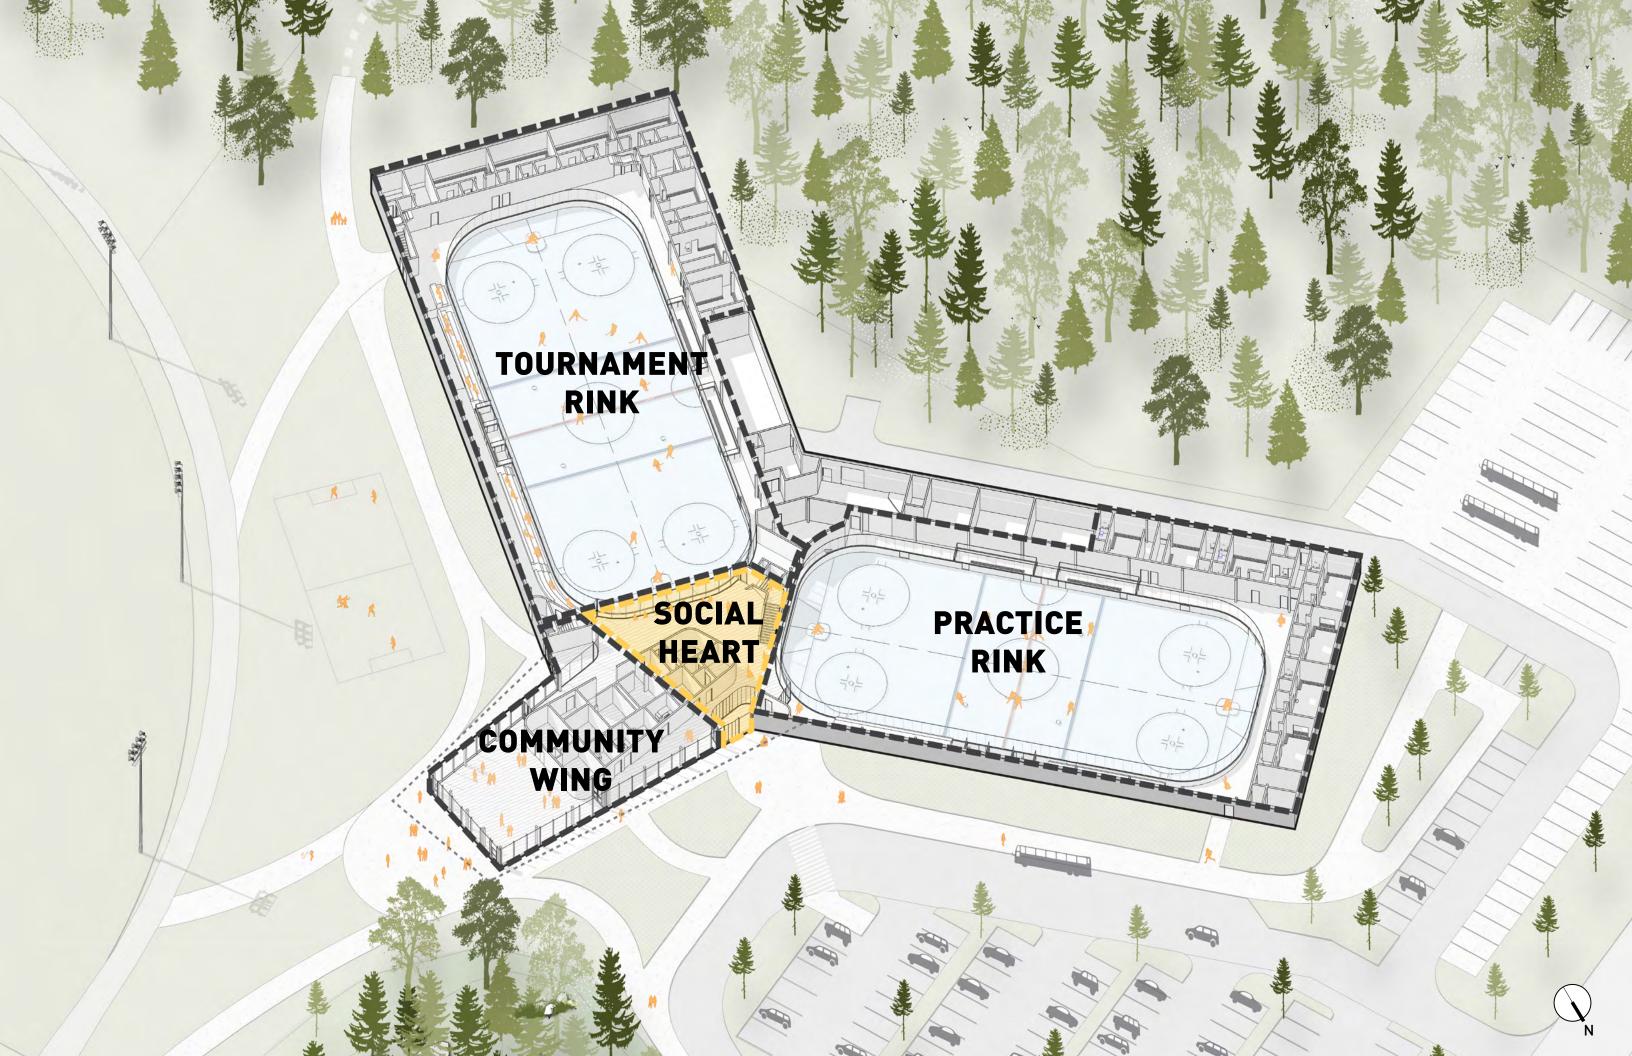

## ±80,000 SQ.FT

**Public Lobby** 

Association Offices

Back of House

Ice Pad (Practice & Tournament)

#### **REDUCED PLAN**

±74,000 SQ.FT