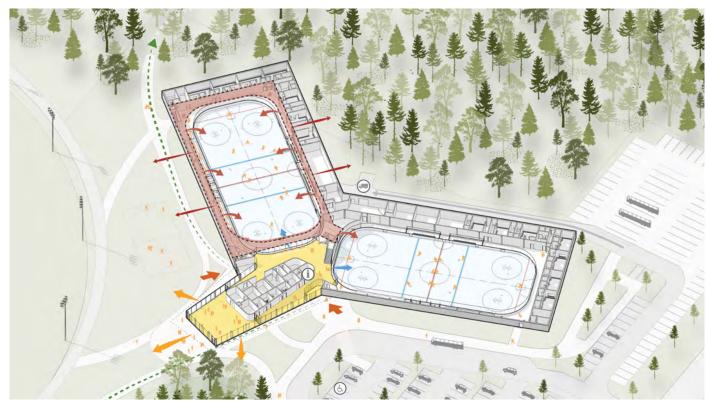

#### **REDUCED PLAN**

## ±80,000 SQ.FT

**Public Lobby** 

Association Offices

Back of House

Ice Pad (Practice & Tournament)

#### **REDUCED PLAN**

±74,000 SQ.FT