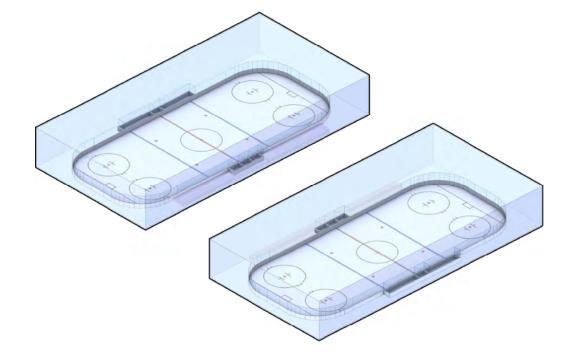

## ±80,000 SQ.FT

**Public Lobby** 

Association Offices

Back of House

Ice Pad (Practice & Tournament)