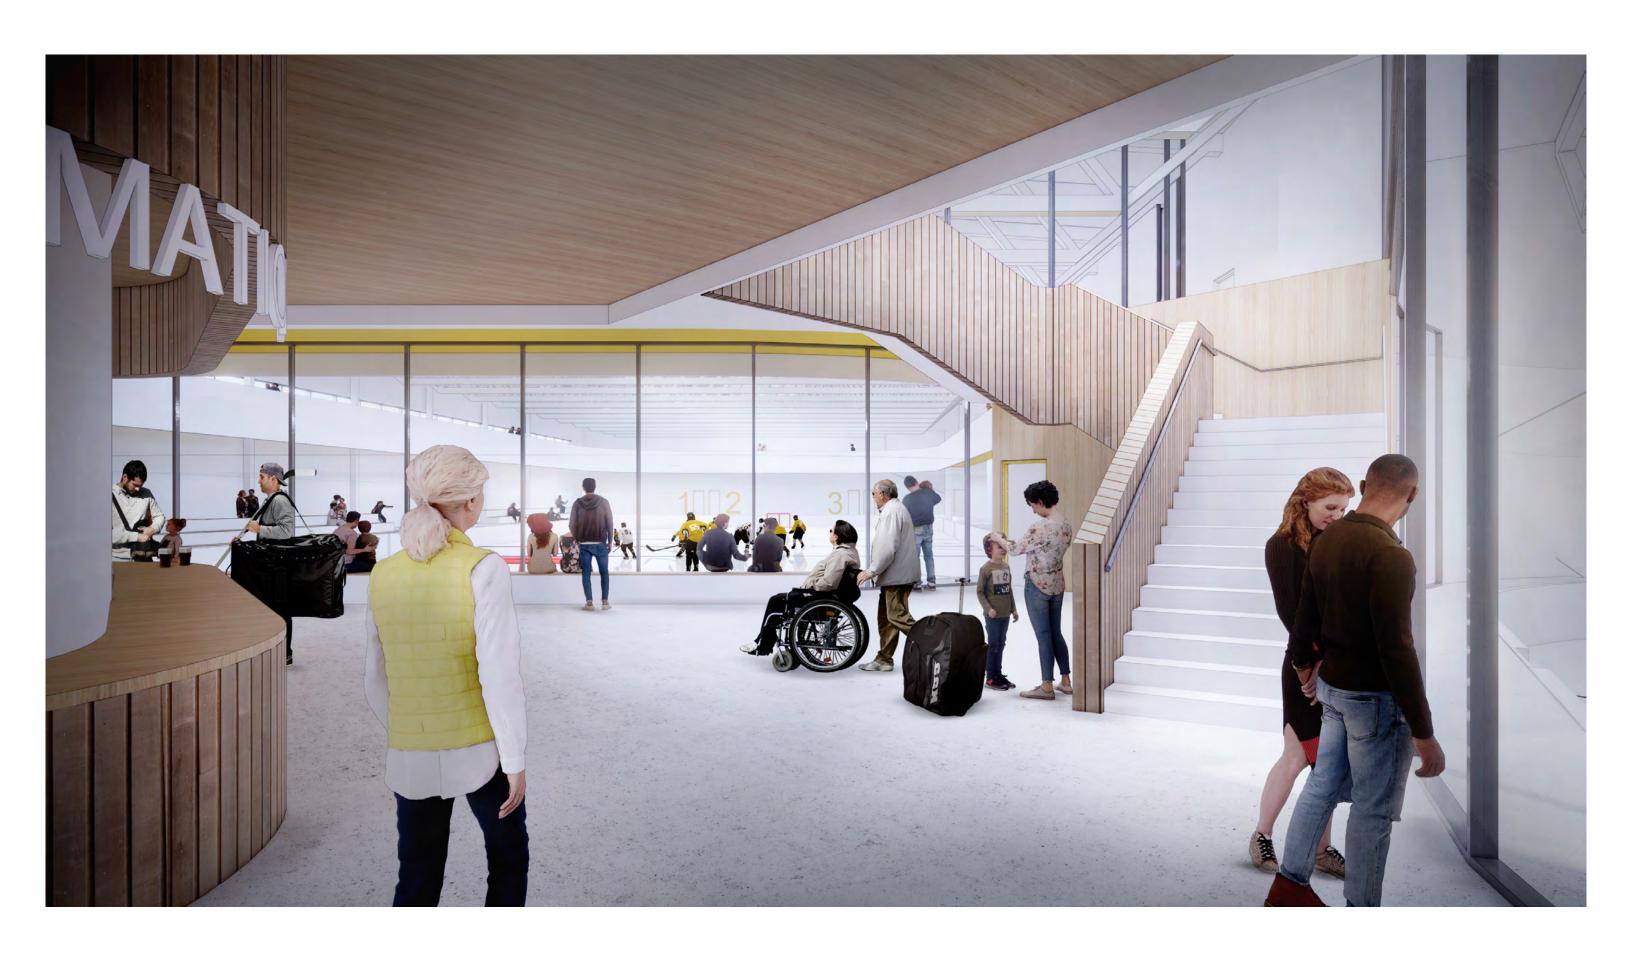

### NORTH BAY COMMUNITY & RECREATION CENTRE





### MJMA + JENSEN ARCHITECTS

























# MJMA 30 Years Focused on Community Buildings



### MITCHELL JENSEN ARCHITECTS









































#### **REQUESTED PROGRAM**

## 90,000+ SQ.FT















**Public Lobby** 



**Association Offices** 



Back of House

#### **REDUCED PLAN**

## ±80,000 SQ.FT













**Public Lobby** 





Association Offices

Back of House

Ice Pad (Practice & Tournament)



#### **REDUCED PLAN**

±74,000 SQ.FT





### CLASS C CONSTRUCTION COSTING

ESTIMATED COST: INCLUDING DESIGN CONTINGENCY

\$29,000,000 - \$31,000,000

**BUILDING AREA:** 

±74,000 SQ.FT.

**PER SQUARE FOOT:** 

±\$390/SQ.FT

RECOMMENDED CONSTRUCTION CONTINGENCY:

+5-10%