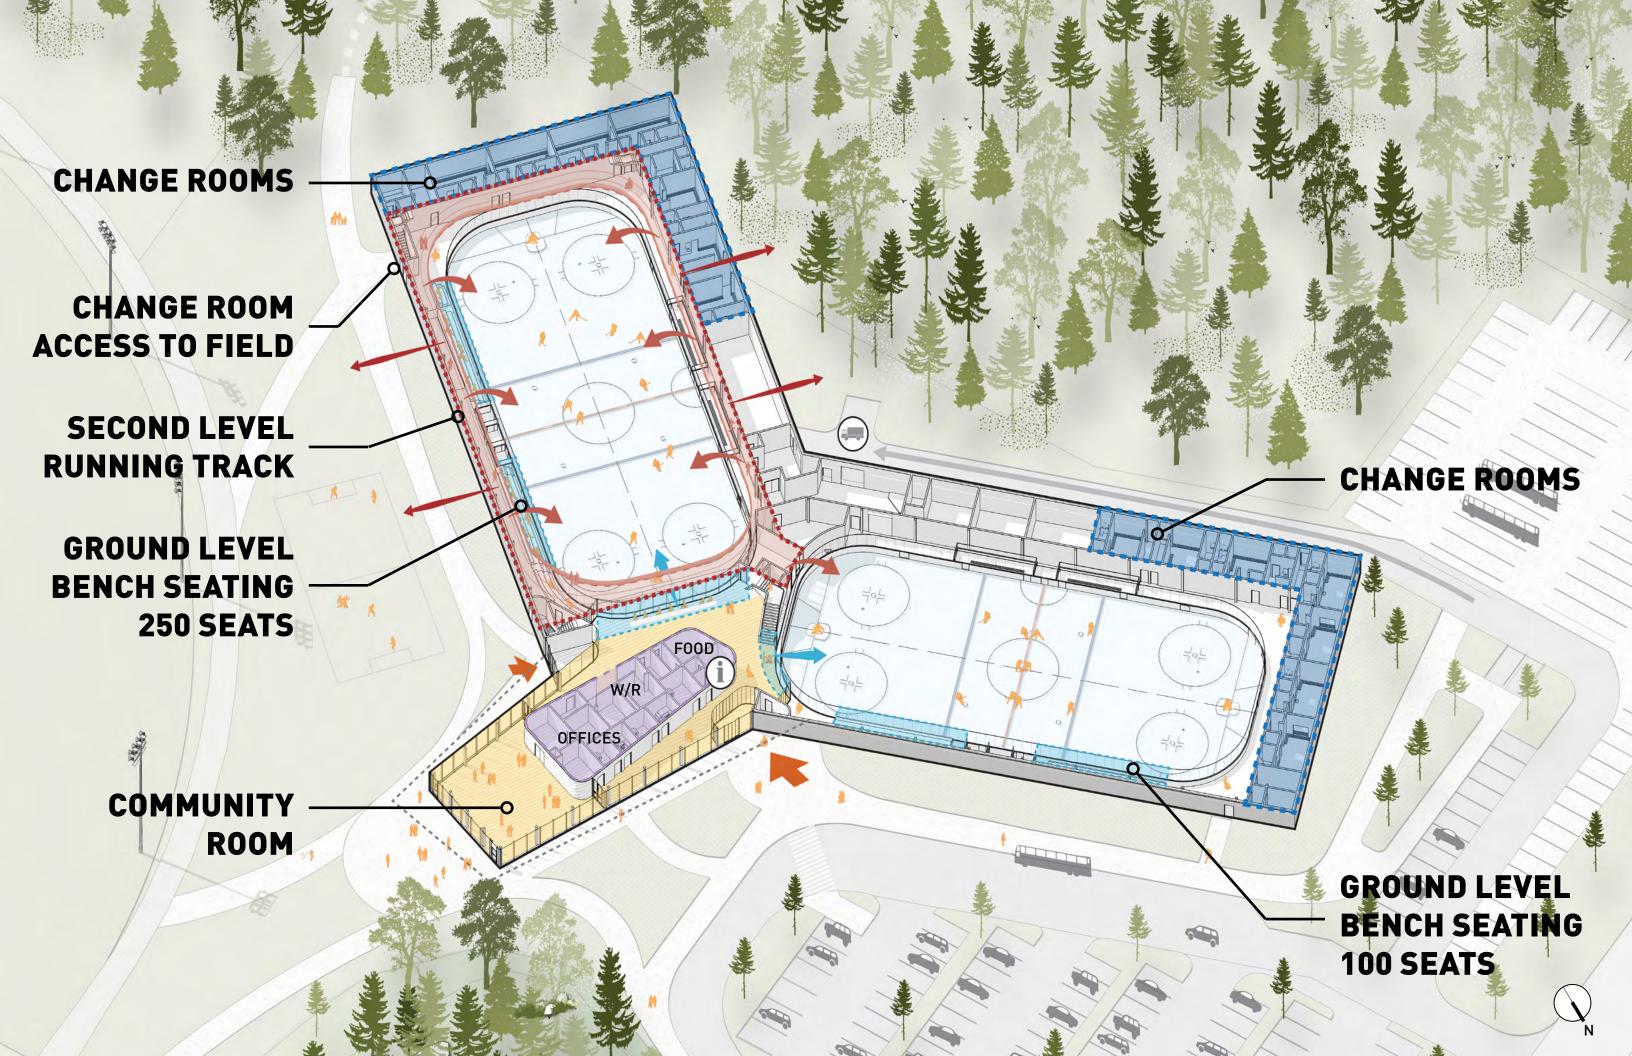

#### **REQUESTED PROGRAM**

## 90,000+ SQ.FT

**Public Lobby** 

**Association Offices** 

Back of House

#### **REDUCED PLAN**

## ±80,000 SQ.FT

**Public Lobby** 

Association Offices

Back of House

Ice Pad (Practice & Tournament)