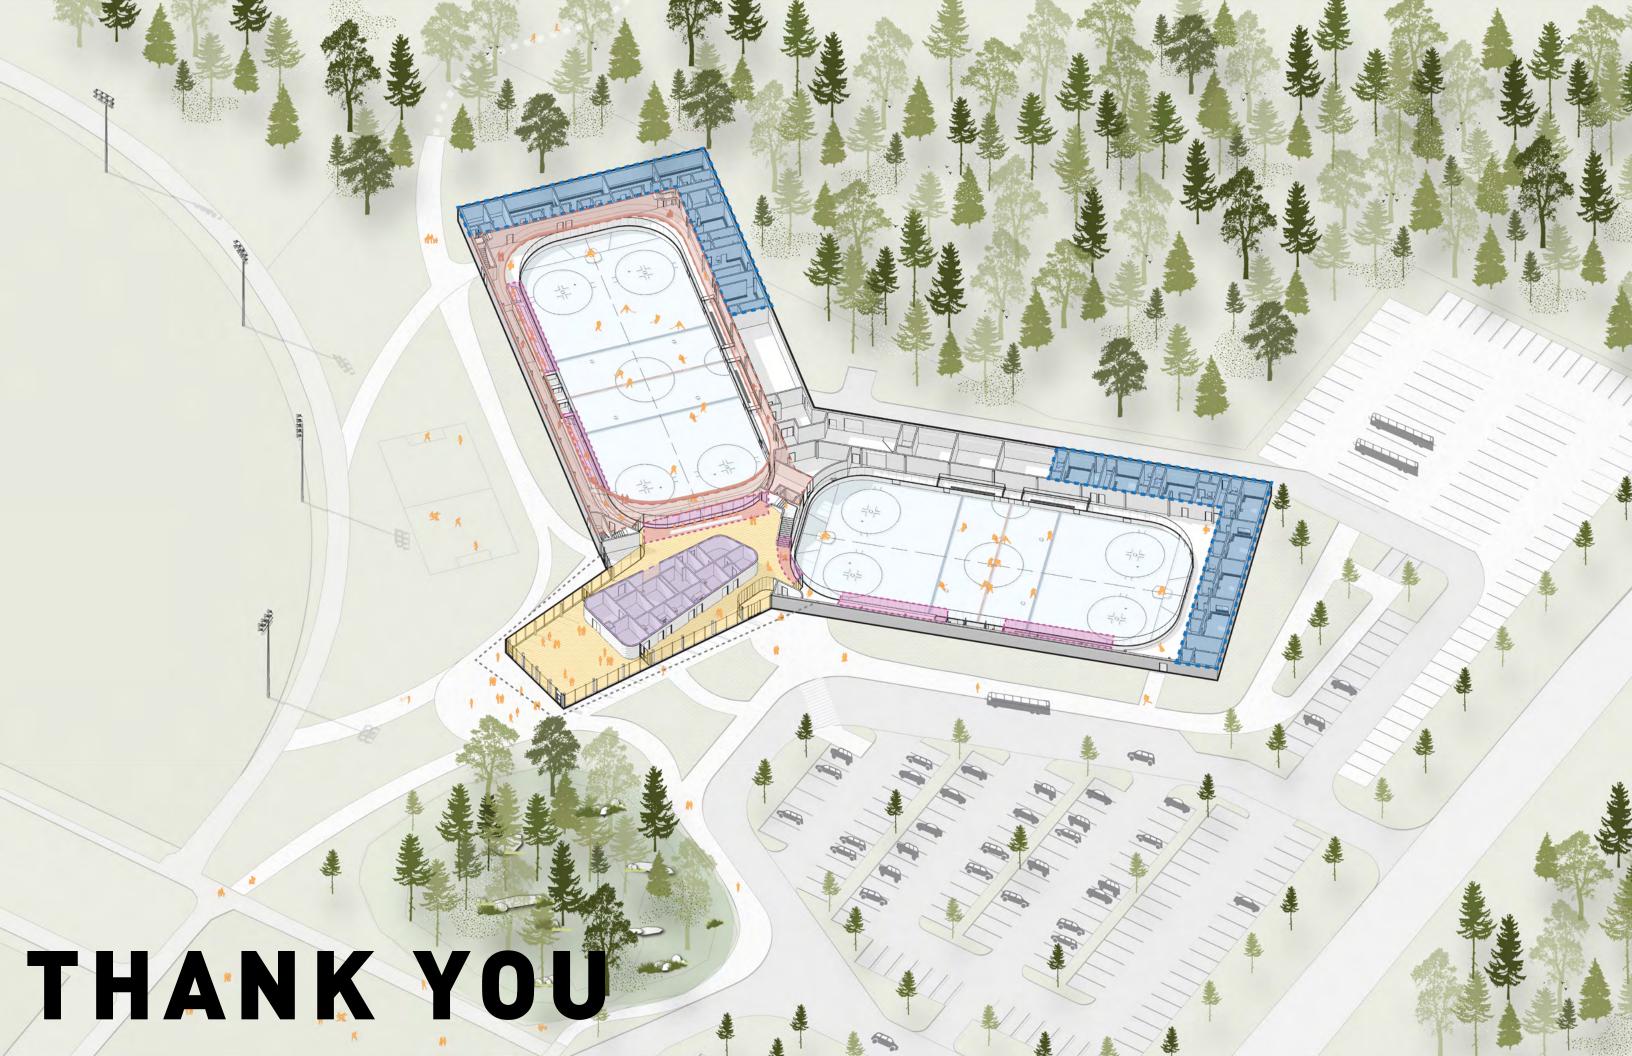

## ±80,000 SQ.FT

**Public Lobby** 

Association Offices

Back of House

Ice Pad (Practice & Tournament)

#### **REDUCED PLAN**

±74,000 SQ.FT

### CLASS C CONSTRUCTION COSTING

ESTIMATED COST: INCLUDING DESIGN CONTINGENCY

\$29,000,000 - \$31,000,000

**BUILDING AREA:** 

±74,000 SQ.FT.

**PER SQUARE FOOT:** 

±\$390/SQ.FT

RECOMMENDED CONSTRUCTION CONTINGENCY: