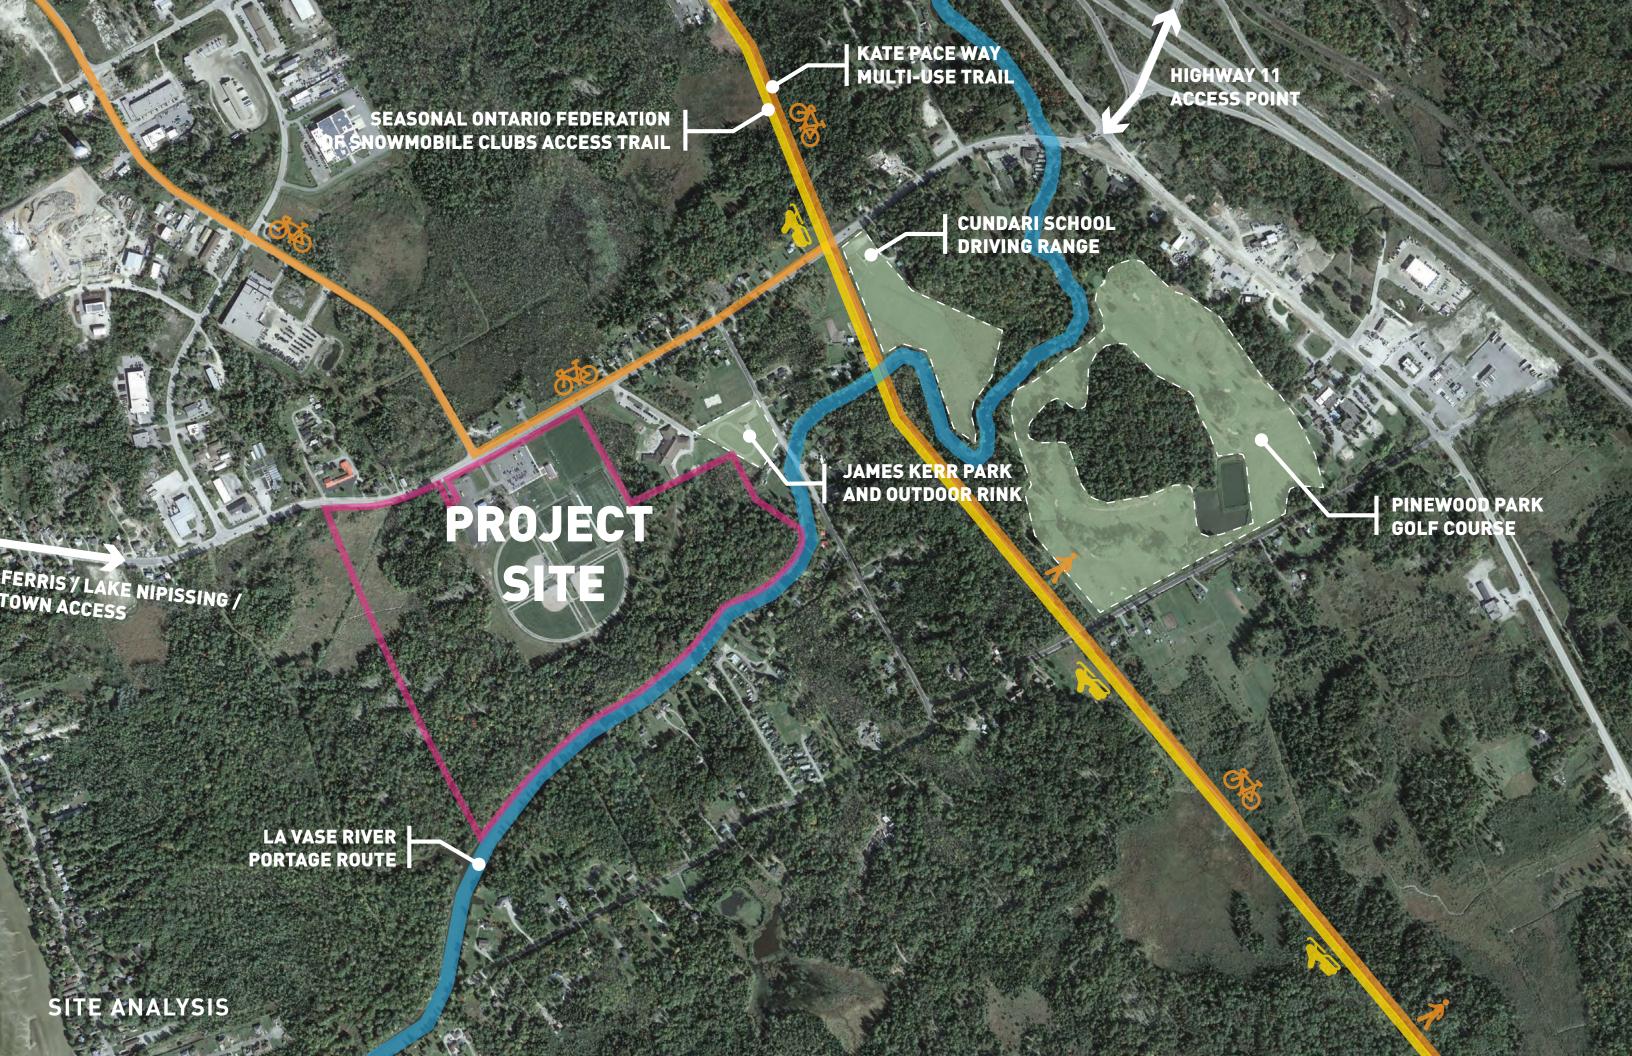

### NORTH BAY COMMUNITY & RECREATION CENTRE





### MJMA + JENSEN ARCHITECTS

























# MJMA 30 Years Focused on Community Buildings



### MITCHELL JENSEN ARCHITECTS









































#### **REQUESTED PROGRAM**

## 90,000+ SQ.FT















**Public Lobby** 



**Association Offices** 



Back of House

#### **REDUCED PLAN**

## ±80,000 SQ.FT













**Public Lobby** 





Association Offices

Back of House

Ice Pad (Practice & Tournament)



#### **REDUCED PLAN**

±74,000 SQ.FT





### CLASS C CONSTRUCTION COSTING

ESTIMATED COST: INCLUDING DESIGN CONTINGENCY

\$29,000,000 - \$31,000,000

**BUILDING AREA:** 

±74,000 SQ.FT.

**PER SQUARE FOOT:** 

±\$390/SQ.FT

RECOMMENDED CONSTRUCTION CONTINGENCY:

+5-10%