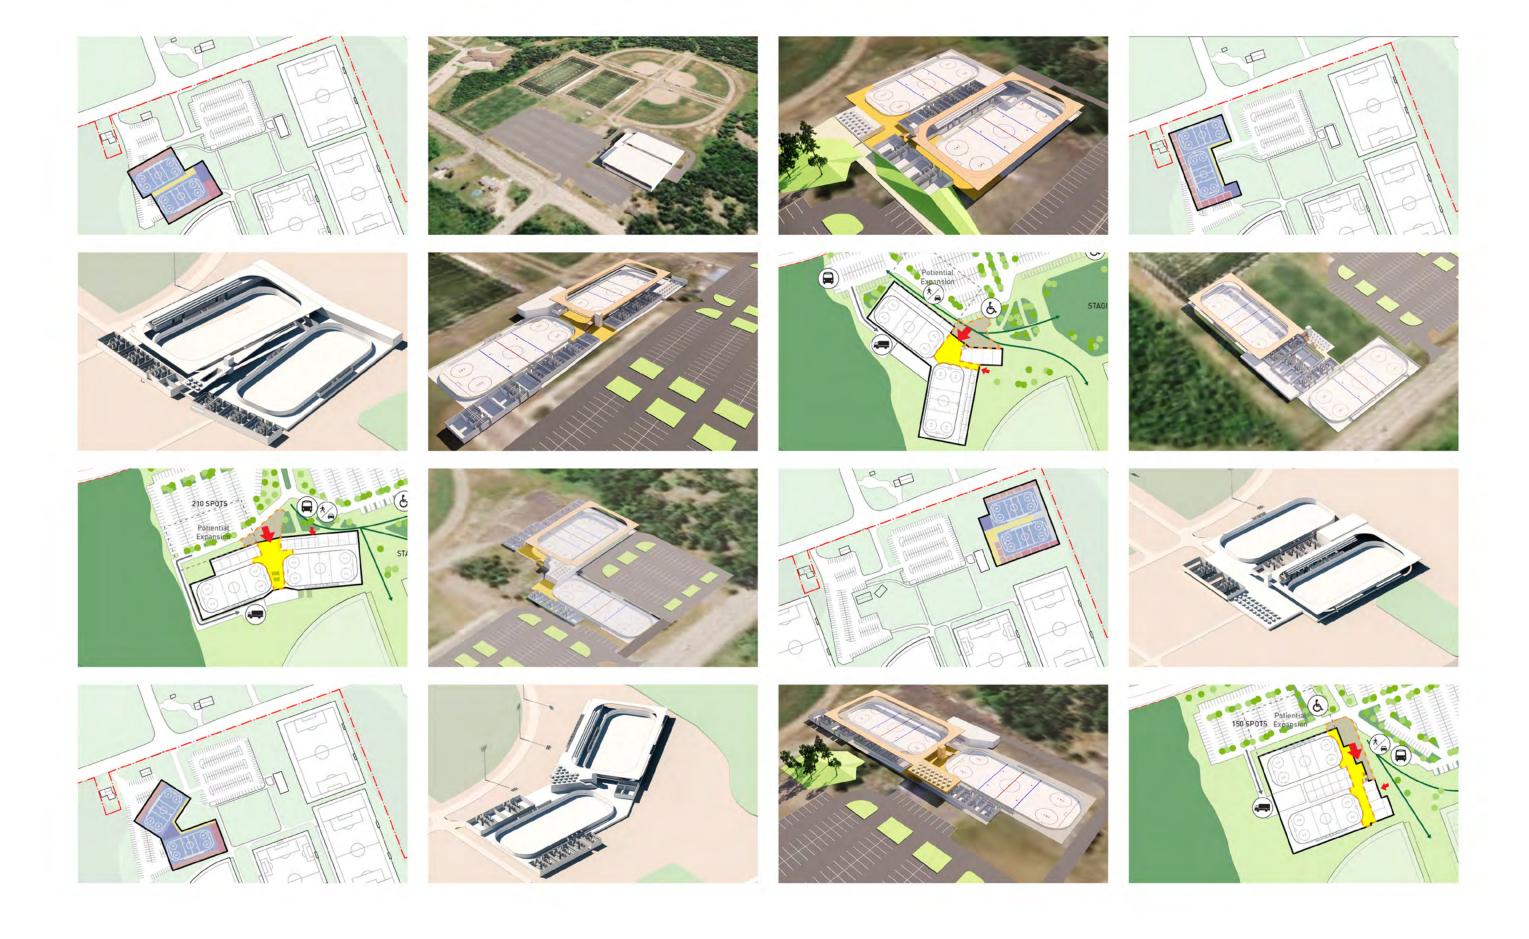

#### **REDUCED PLAN**

## ±80,000 SQ.FT

**Public Lobby** 

Association Offices

Back of House

Ice Pad (Practice & Tournament)

#### **REDUCED PLAN**

±74,000 SQ.FT