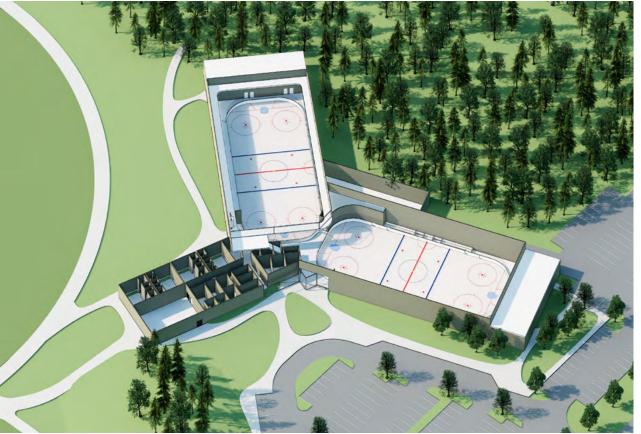

### NORTH BAY COMMUNITY & RECREATION CENTRE





### MJMA + JENSEN ARCHITECTS

























# MJMA 30 Years Focused on Community Buildings



### MITCHELL JENSEN ARCHITECTS









































#### **REQUESTED PROGRAM**

## 90,000+ SQ.FT















**Public Lobby** 



**Association Offices** 



Back of House

#### **REDUCED PLAN**

## ±80,000 SQ.FT













**Public Lobby** 





Association Offices

Back of House

Ice Pad (Practice & Tournament)



#### **REDUCED PLAN**

±74,000 SQ.FT





### CLASS C CONSTRUCTION COSTING

ESTIMATED COST: INCLUDING DESIGN CONTINGENCY

\$29,000,000 - \$31,000,000

**BUILDING AREA:** 

±74,000 SQ.FT.

**PER SQUARE FOOT:** 

±\$390/SQ.FT

RECOMMENDED CONSTRUCTION CONTINGENCY:

+5-10%