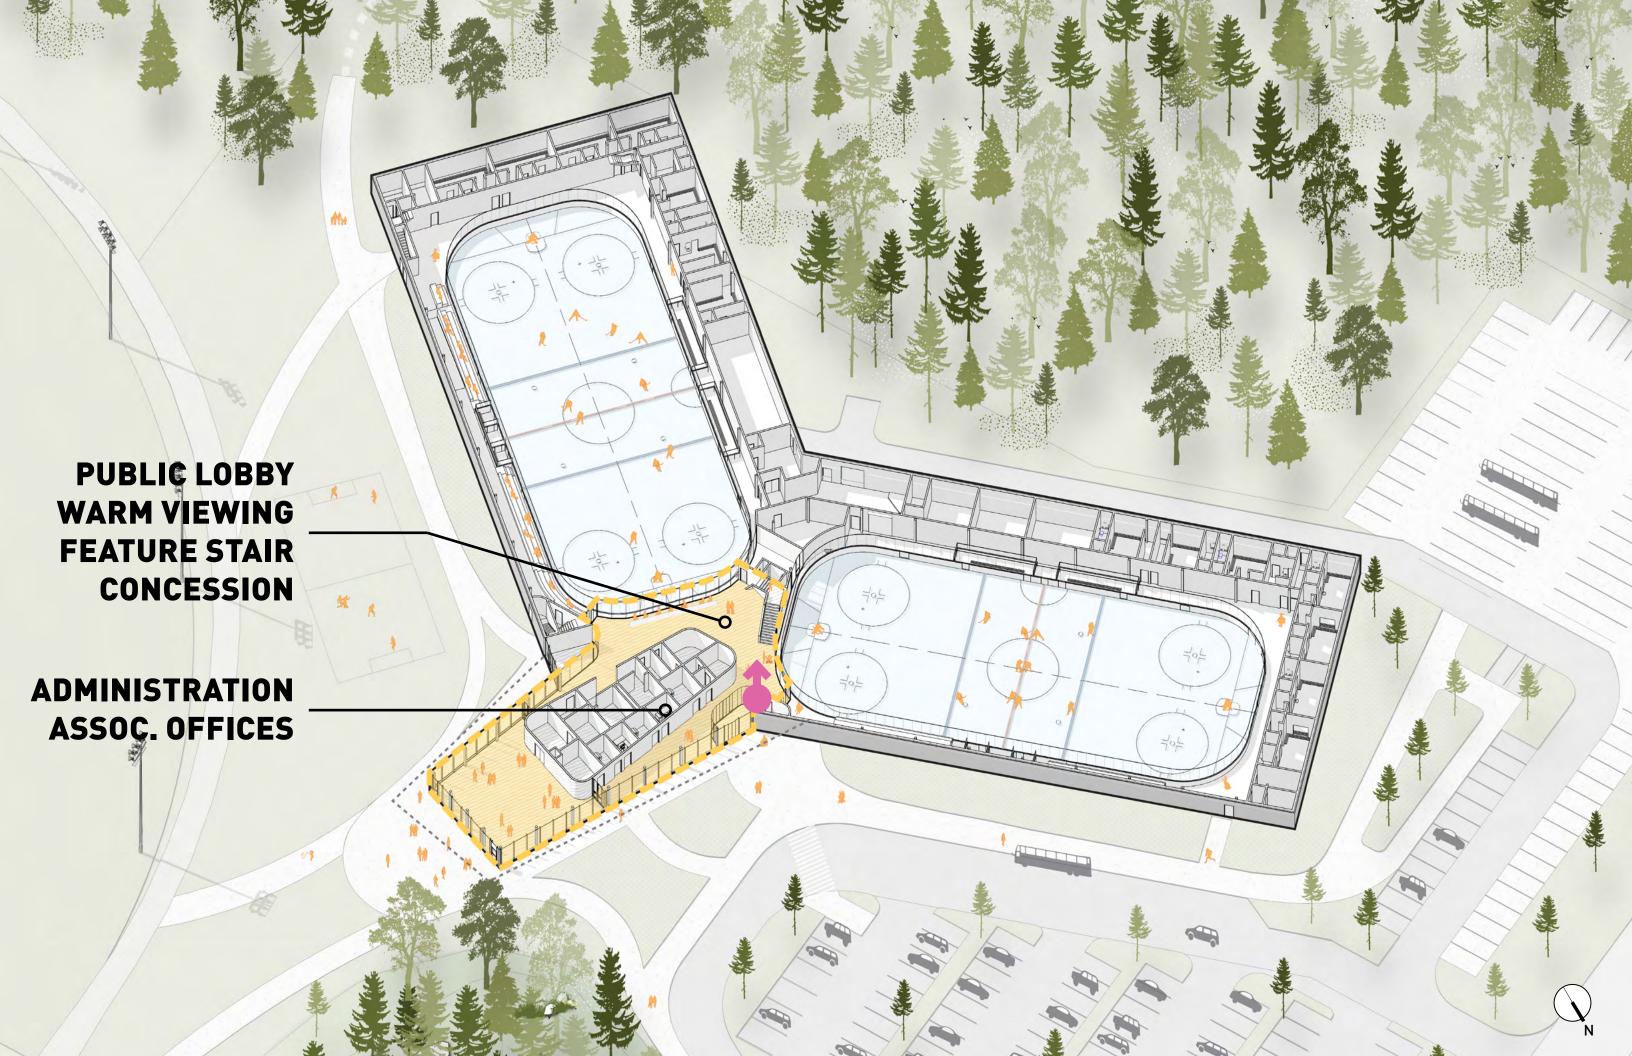

## 90,000+ SQ.FT

**Public Lobby** 

**Association Offices** 

Back of House

#### **REDUCED PLAN**

## ±80,000 SQ.FT

**Public Lobby** 

Association Offices

Back of House

Ice Pad (Practice & Tournament)