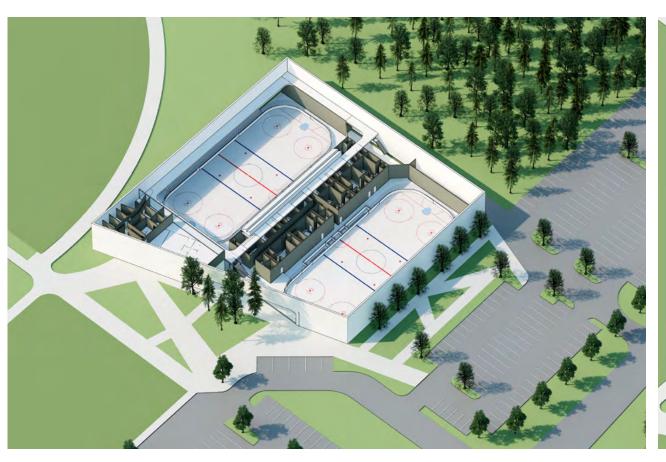

## ±80,000 SQ.FT

**Public Lobby** 

Association Offices

Back of House

Ice Pad (Practice & Tournament)

#### **REDUCED PLAN**

±74,000 SQ.FT