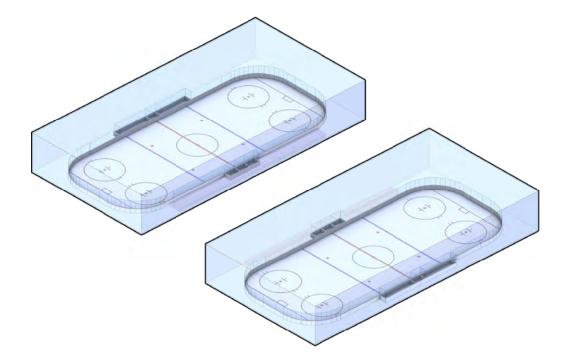

## ±80,000 SQ.FT

**Public Lobby** 

Association Offices

Back of House

Ice Pad (Practice & Tournament)

#### **REDUCED PLAN**

±74,000 SQ.FT