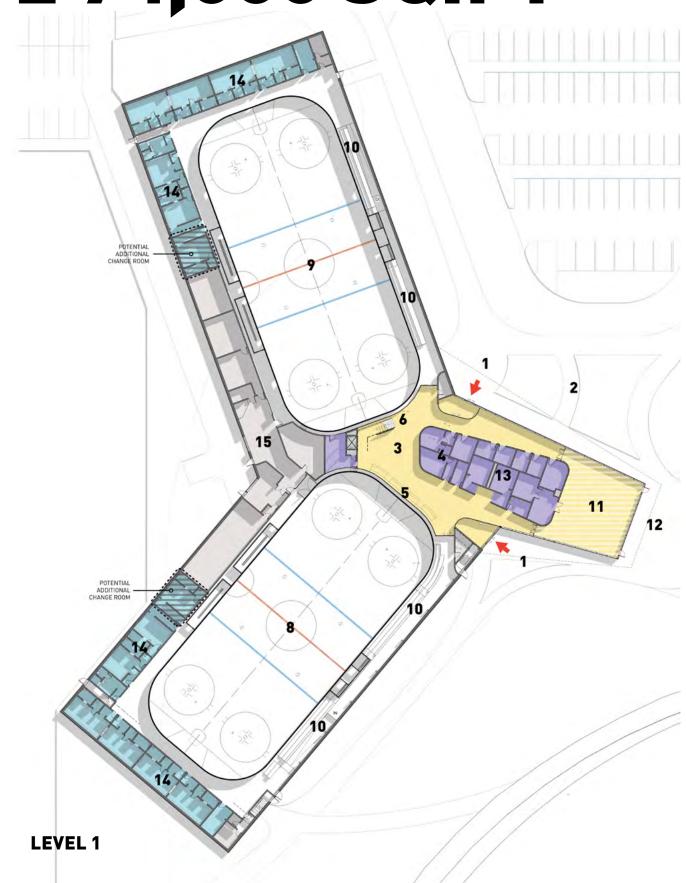

#### **REDUCED PLAN**

## ±80,000 SQ.FT

**Public Lobby** 

Association Offices

Back of House

Ice Pad (Practice & Tournament)

#### **REDUCED PLAN**

±74,000 SQ.FT