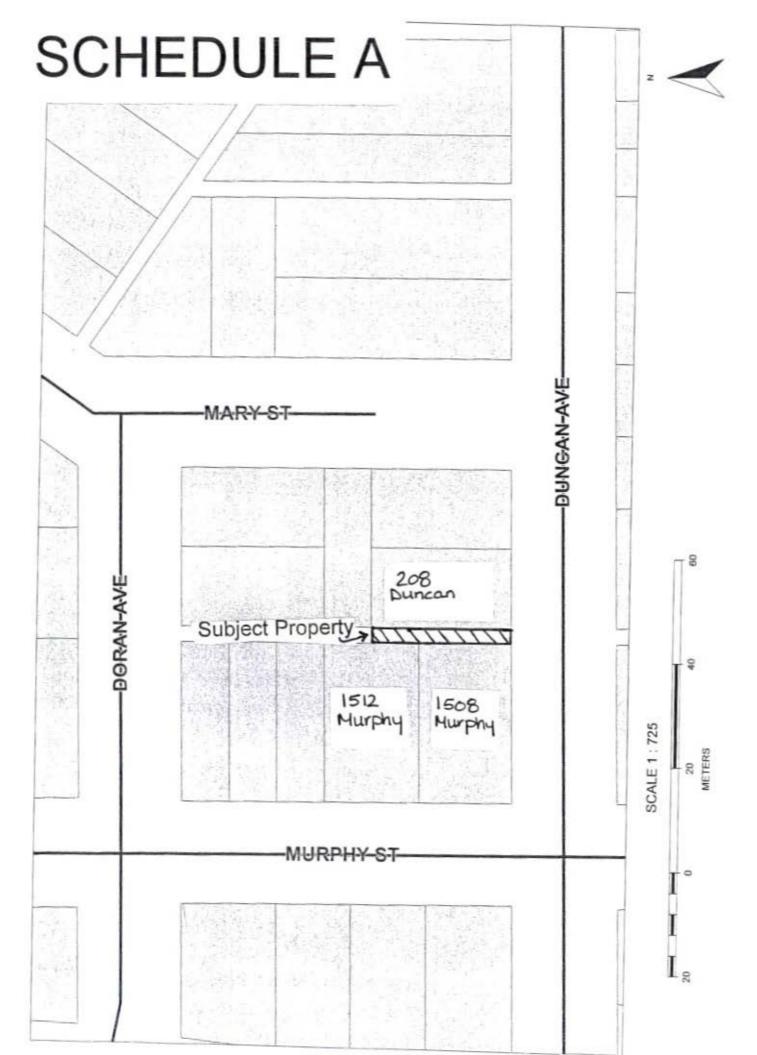

Remuneration (F16/2011/CNB/COUNCIL).

▶GG-2011-05 Report from Steve McArthur dated December 31, 2010 re

Request to close laneway in block bounded by Duncan Avenue,

Mary Street, Doran Avenue and Murphy Street

(L07/2011/LANEW/DUNCANAV).