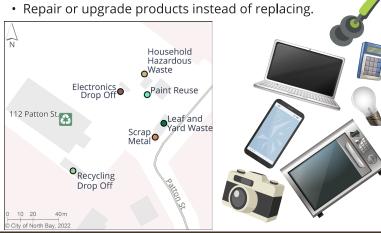

#### YOU CAN MAKE A DIFFERENCE

**BLUE BOX** 

Curbside pick up

112 Patton St, 112 Patton St, North Bay, ON North Bay, ON

#### **ELECTRONIC** WASTE

112 Patton St, North Bay, ON

#### **SCRAP METAL**

**HAZARDOUS** WASTE

**MATTRESS** RECYCLING

> Merrick Landfill Sand Dam Rd, off of HWY 11 North

112 Patton St.

112 Patton St, North Bay, ON

North Bay, ON

| March 2023                                                                |                           |         |           |          |        |               |  |  |
|---------------------------------------------------------------------------|---------------------------|---------|-----------|----------|--------|---------------|--|--|
| Sunday                                                                    | Monday                    | Tuesday | Wednesday | Thursday | Friday | Saturday      |  |  |
| LIFT THE LID  Let's work together to improve our next waste audit results |                           | 1       | 2         | 3        | 4      |               |  |  |
| 5                                                                         | 6                         | 7       | 8         | 9        | 10     | 11            |  |  |
| Daylight Savings<br>Begins @ 2am                                          | 13                        | 14      | 15        | 16       | 17     | 18            |  |  |
| 19                                                                        | 20<br>First Day of Spring | 21      | 22        | 23       | 24     | 25            |  |  |
| 26                                                                        | 27                        | 28      | 29        | 30       | 31     | SAVE<br>WATER |  |  |

#### HOUSEHOLD HAZARDOUS WASTE (HHW)

112 Patton St. Wednesday- Saturday 8 a.m. - 6 p.m. Open Year Round

Recycle your scrap metal by placing it in the bins available at the Household Hazardous Waste Depot or the Merrick Landfill. Items with refrigerant not accepted

112 Patton St. North Bay, ON Open Year Round Wednesday - Saturday 8 a.m. - 6 p.m.