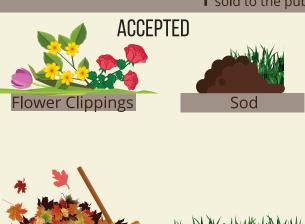

## ORGANIC DROP-OFF DEPOT

112 Patton St. Monday - Friday 8 a.m. - 5 p.m. Open April to November Bring your yard waste to the Organic Drop-off Depot. Open from April to November. This service is free of charge for residential households. Businesses will be subject to disposal fees. The organic material collected at the Depot is converted into compost which is then sold to the public at a very low cost.

Grass

Grasscycling is an easy way to provide your lawn with great nutrition. Just leave the clippings on the ground.

Grass clippings help retain moisture in your lawn and supply the soil with nitrogen, which creates lush, green grass.