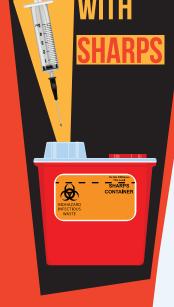

### Responsibly return used sharps to prevent injuries

Visit your local participating pharmacy to receive an approved sharp container free of charge. Once you have your container follow these steps:

- 1. Recap needles and drop or place into an approved sharp container. DO NOT OVERFILL.
- 2. When ready to return, permanently close the container by inserting the tab into the opening to secure the lid down.

3. Take back the secured container to the pharmacy or the North Bay Household Hazardous Waste Depot.

| August 2023 |                                                                                                   |         |            |          |        |                         |  |  |
|-------------|---------------------------------------------------------------------------------------------------|---------|------------|----------|--------|-------------------------|--|--|
| Sunday      | Monday                                                                                            | Tuesday | Wednesday  | Thursday | Friday | Saturday                |  |  |
| mos<br>ligh | for LED light bulbs.<br>lights are the<br>st energy-efficient<br>ting option currently<br>llable. | 1       | 2          | 3        | 4      | 5                       |  |  |
| 6           | Landfill Closed Collection is one day later this week.  Civic Holiday                             | 8       | 9          | 10       | 11     | 12                      |  |  |
| 13          | 14                                                                                                | 15      | <b>1</b> 6 | 17       | 18     | 19                      |  |  |
| 20          | 21                                                                                                | 22      | 23         | 24       | 25     | 26                      |  |  |
| 27          | 28                                                                                                | 29      | 30         | 31       |        | ALL YOU NEED OF is less |  |  |