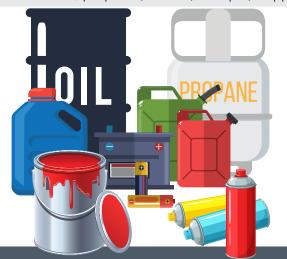

#### BRING ALL YOUR HHW TO THE HAZARDOUS WASTE DEPOT

Chemical waste is both dangerous and harmful to humans, animals, and the environment. NEVER throw hazardous waste into the garbage or flush it down the sink, toilet, or storm sewer.

**Accept:** adhesives/glues, aerosols, antifreeze, batteries (all types), cleaning supplies, cooking oil, cosmetics, fire extinguishers, fluorescent lights, fuels, oil and oil filters, paint, varnishes and stains, pesticides, pharmaceuticals, pool chemicals, propane (all sizes), sharps (in approved container)