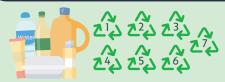

#### **ITEMS THAT GO IN YOUR BLUE BIN:**

**Plastic**: egg cartons, trays and clam shells, tubs and lids, all small mouth plastic containers

**Paper:** newspaper, flyer's, catalogs, phone books,ad mail, magazines, office paper, envelopes, paper bags.

**Metal**: clean beverage cans and lids, steel cans, aluminum foil, pie plates, empty aerosol cans

**Boxboard/Cardboard:** cereal, pasta, laundry, shoe boxes, pizza boxes. Remove liners/windows and flatten.

**Glass:** jars and bottles including coloured glass. Remove and recycle lids separately.

**Corrugated Cardboard:** flatten tie in bundles. No larger than 75 cm x 70 cm (30" x 30" x 8")

**Additional Blue Boxes are available** at City Hall or 112 Patton Street. Please call ahead to ensure availability: 705-474-0400 ext. 2333