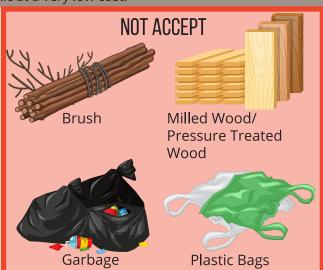

Brush is only accepted at the Merrick Landfill (charges apply). Free brush drop-off at the Merrick Landfill is from May 1st to June 10th.

| JUNE 2023             |            |                                  |                     |                |                    |          |  |
|-----------------------|------------|----------------------------------|---------------------|----------------|--------------------|----------|--|
| Sunday                | Monday     | Tuesday                          | Wednesday           | Thursday       | Friday             | Saturday |  |
|                       |            | Compost availabl<br>at the Merri |                     | 1              | 2                  | 3        |  |
| S Land                | <b>1</b> 2 | \$25 + t<br>(min \$25)           | tax/tonne           | Free brush dro | o-off May 1 - June | e 10     |  |
| 4                     | 5          | 6                                | 7                   | 8              | 9                  | 10       |  |
|                       |            |                                  | n drop-off May 1    | i -            |                    |          |  |
| 11                    | 12         | 13                               | 14                  | 15             | 16                 | 17       |  |
| Father's Dav          | 19         | 20                               | First Day of Summer | 22             | 23                 | 24       |  |
| 25<br>Blue Zone Recyc | 1 26       | 27                               | 28                  | 29             | 30                 | ZERG     |  |