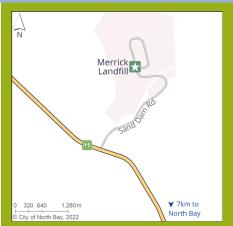

#### MERRICK LANDFILL

Sand Dam Road, off HWY 11 North (26 km from City Hall) WASTELINE (705) 474 - 0400 ext. 2333

447 00

# Merrick Landfill RR2 Sand Dam Rd. Off HWY 11 North Open Monday - Friday 7:30 a.m. - 5 p.m. Saturday 8 a.m. - 5 p.m. Sunday 12 p.m. - 4 p.m. Closed on Sunday during

Winter months.

North Bay Recycling
Center
112 Patton St.
North Bay ON
Open Year Round
Monday - Saturday
8 a.m. - 5 p.m.
Organic Drop Off
112 Patton St.
Open April - November
Monday - Saturday
8 a.m. - 5 p.m.