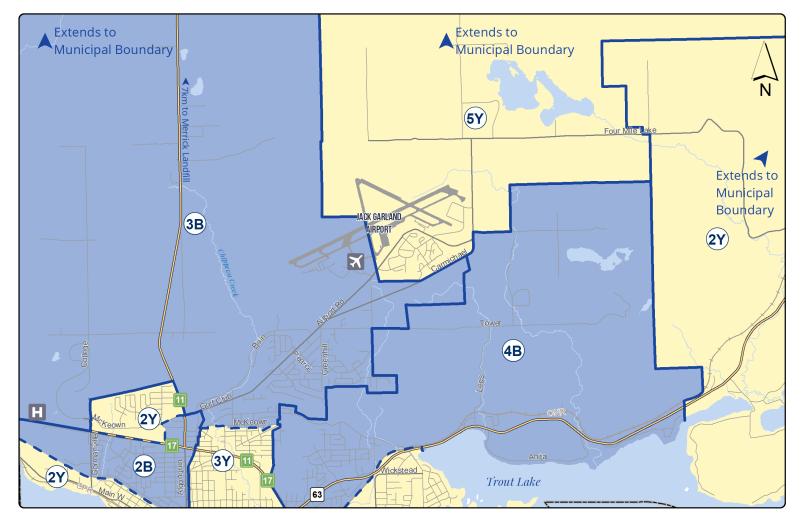

Blue Zone Recycling Collection see map on pg. 2

Yellow Zone Recycling Collection see map on pg. 2

Blue Zone Recycling Collection see map on pg. 2

Yellow Zone Recycling Collection see map on pg. 2

The City of North Bay partnered with Canadore College's School of Environmental Studies in 2022 to complete a waste audit. The focus of the audit was residential curbside waste. It showed that 60% of the audited waste could have been kept out of the landfill using one of our diversion programs.