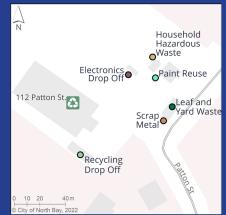

#### YOU CAN MAKE A DIFFERENCE

**BLUE BOX** 

Curbside pick up

112 Patton St, 112 Patton St, North Bay, ON North Bay, ON

#### **ELECTRONIC** WASTE

112 Patton St, North Bay, ON

#### **SCRAP METAL**

**HAZARDOUS** WASTE

**MATTRESS** RECYCLING

> Merrick Landfill Sand Dam Rd, off of HWY 11 North

112 Patton St.

112 Patton St, North Bay, ON

North Bay, ON

| March 2023                                                                |                           |         |           |          |        |               |  |  |
|---------------------------------------------------------------------------|---------------------------|---------|-----------|----------|--------|---------------|--|--|
| Sunday                                                                    | Monday                    | Tuesday | Wednesday | Thursday | Friday | Saturday      |  |  |
| LIFT THE LID  Let's work together to improve our next waste audit results |                           | 1       | 2         | 3        | 4      |               |  |  |
| 5                                                                         | 6                         | 7       | 8         | 9        | 10     | 11            |  |  |
| Daylight Savings<br>Begins @ 2am                                          | 13                        | 14      | 15        | 16       | 17     | 18            |  |  |
| 19                                                                        | 20<br>First Day of Spring | 21      | 22        | 23       | 24     | 25            |  |  |
| 26                                                                        | 27                        | 28      | 29        | 30       | 31     | SAVE<br>WATER |  |  |

Recycle your scrap metal by placing it in the bins available at the Household Hazardous Waste Depot or the Merrick Landfill. Items with refrigerant not accepted

112 Patton St. North Bay, ON Open Year Round Wednesday - Saturday 8 a.m. - 6 p.m.