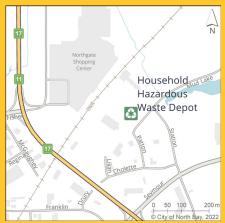

#### HOUSEHOLD HAZARDOUS WASTE (HHW)

112 Patton St. Wednesday- Saturday 8 a.m. - 6 p.m. Open Year Round

#### Contact Inquires: Call the Wasteline at: 705-474-0400 ext. 2333

Household Hazardous Waste & Electronic Depot 112 Patton St. North Bay ON Open Year Round Wednesday - Saturday 8 a.m. - 6 p.m.