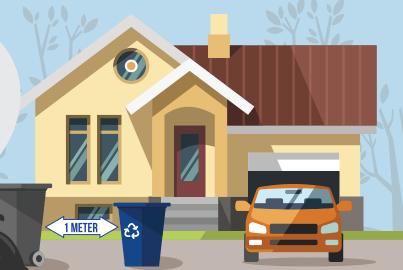

#### WINTER COLLECTION TIPS

Remember the following during the winter:

Do not place containers or bags on the road blocking traffic or on the sidewalk blocking pedestrians.

Place containers and bags on a cleared driveway or area with 1 meter all around.

Do not place containers or bags on top of or behind a pile of snow.

| December 2023                                                                                                                         |                                                                              |               |           |          |                     |                      |  |  |
|---------------------------------------------------------------------------------------------------------------------------------------|------------------------------------------------------------------------------|---------------|-----------|----------|---------------------|----------------------|--|--|
| Sunday                                                                                                                                | Monday                                                                       | Tuesday       | Wednesday | Thursday | Friday              | Saturday             |  |  |
| The City of North Bay would like to thank you for using your blue box and making North Bay an environmentally friendly place to live. |                                                                              |               |           |          |                     |                      |  |  |
| 3                                                                                                                                     | 4                                                                            | 5             | 6         | 7        | 8                   | 9                    |  |  |
| 10                                                                                                                                    | 11                                                                           | <b>1</b> 2    | 13        | 14       | 15                  | 16                   |  |  |
| 17                                                                                                                                    | 18                                                                           | 19            | 20        | 21       | First Day of Winter | 23                   |  |  |
| MERRY DISTURBS                                                                                                                        | Landfill Closed<br>Collection is one<br>day later this<br>week.<br>Christmas | 26 Boxing Day | 271       | 28       | 29                  | 30                   |  |  |
| New Year's Eve                                                                                                                        |                                                                              |               |           |          |                     | n Jan. 2 till Jan 14 |  |  |