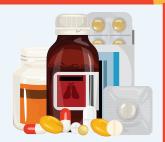

#### **PROPERLY**

#### DISPOSE

#### OF MEDICATIONS AND SHARPS

BE SMART

#### Responsibly return unused and expired medications to your Pharmacy

You can return:

- All prescription medications
- Over the counter drugs (Tylenol, cough syrup)
- Natural health products
- Inhalers

Disposing of them properly can prevent misuse, accidental ingestion and protect the environment in the process.