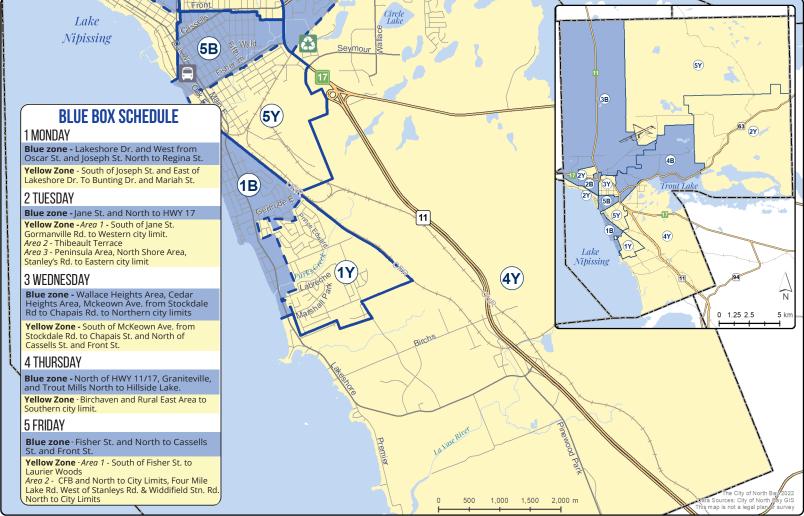

Blue Zone Recycling Collection see map on pg. 2

Yellow Zone Recycling Collection see map on pg. 2