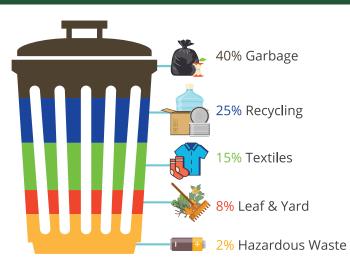

### 2023 CITY OF NORTH BAY RECYCLING AND GARBAGE COLLECTION CALENDAR

#### PUT WASTE IN THE RIGHT PLACE

Blue Zone Recycling Collection see map on pg. 2

Yellow Zone Recycling Collection see map on pg. 2

The City of North Bay partnered with Canadore College's School of Environmental Studies in 2022 to complete a waste audit. The focus of the audit was residential curbside waste. It showed that 60% of the audited waste could have been kept out of the landfill using one of our diversion programs.