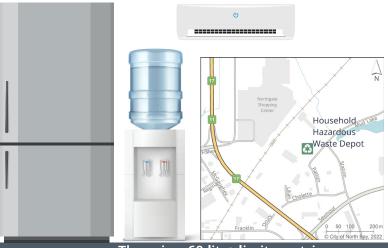

NOT ACCEPTED: unidentified items, items with refrigerants (AC units, fridges, freezers, water coolers, dehumidifiers) PCBs, explosives, biological/pathological waste, radioactive waste.

There is a 60 litre limit per trip.