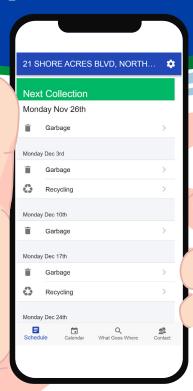

#### THERE'S AN APP FOR THAT

#### **North Bay Recycles**

See your waste collection schedule

**Set reminders** about your collection day

Learn what materials can be recycled

#### **Download Now**