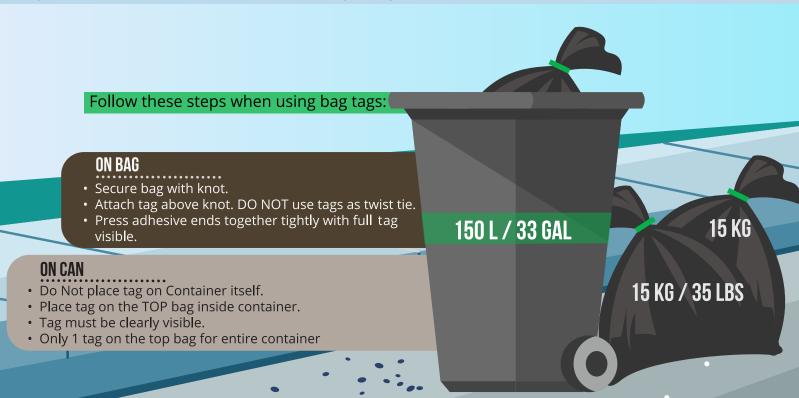

#### 2 BAGS

Maximum of two garbage bags or containers per week. Max weight of 15 kg each. Containers no larger than 150 L (33 gal).

#### **HOW TO USE BAG TAGS**

In addition to the regular weekly allocation of two bags/containers, each household is permitted to place up to four additional bags at the curb each week using bag tags. Which can be purchased at City Hall Customer Service Centre for \$2.00 per tag.