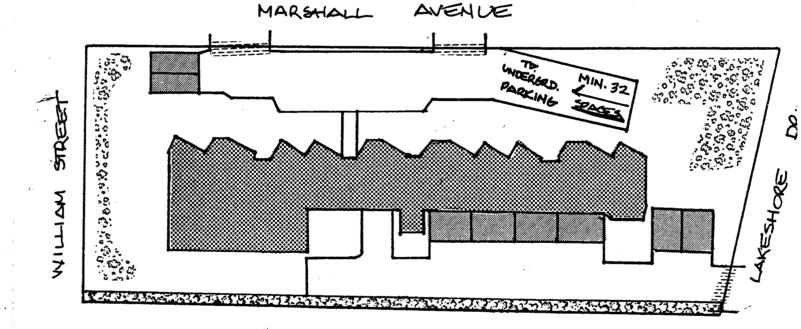

NOW THEREFORE THE COUNCIL OF THE CORPORATION OF THE CITY OF NORTH BAY HEREBY ENACTS AS FOLLOWS:

- 1. That certain parcel of land, composed of Lots 203 to 211 inclusive on Plan M-211, in the City of North Bay, which lands are more particularly described on Schedule "A" attached hereto, is hereby designated as a Site Plan Control Area.
- 2. No building or structure shall be erected, constructed or placed on the said Site Plan Control Area except in accordance with the location, massing and conceptual design of the buildings and structures set out as Items 1,2,3,4,5, and 6 on Schedule "B" attached hereto, and which Schedule "B" is hereby approved by the Council provided that:
  - (a) An Apartment Building of not more than nine (9) storeys and not more than thirty-two (32) units shall be provided and maintained as set out as Item No. 1 on Schedule "B";

.../2

- (b) Ingress and egress shall be provided and maintained as set out as Item 3 on Schedule "B";
- (c) Landscaping strip five (5) feet in width shall be provided and maintained as set out as Item No.\_\_\_\_ on Schedule "B";
- (d) Vegetative areas shall be provided and maintained as set out as Item No. 4 on Schedule "B";
- (e) At-grade parking for visitors consisting of not less than
  eight (8) parking spaces shall be provided and maintained as
  set out as Item No. 5 on Schedule "B";
- (f) Underground parking for tenants consisting not less than thirty-two (32) parking spaces shall be provided and maintained as set out as Item No. 6 on Schedule "B".
- 4.(a) The Mayor and Clerk are hereby authorized upon the recommendation of the Chief Administrative Officer to enter into, under Corporate Seal, one or more Agreements on behalf of The Corporation of the City of North Bay with the owner of the subject lands herein to ensure the provision of all the facilities mentioned in this By-Law.

This is Schedule " В 31-89 To By-law No. February Passed the 13th day of 19\_89\_. 1 Tan M

CITY CLERK

NOTE: NOT TO SCALE

|     | Item | #1 |
|-----|------|----|
|     | Item | #2 |
|     | Item | #3 |
| 0.2 | Item | #4 |
|     | Item | #5 |

Item #6 - Parking, including 32 underground spaces.