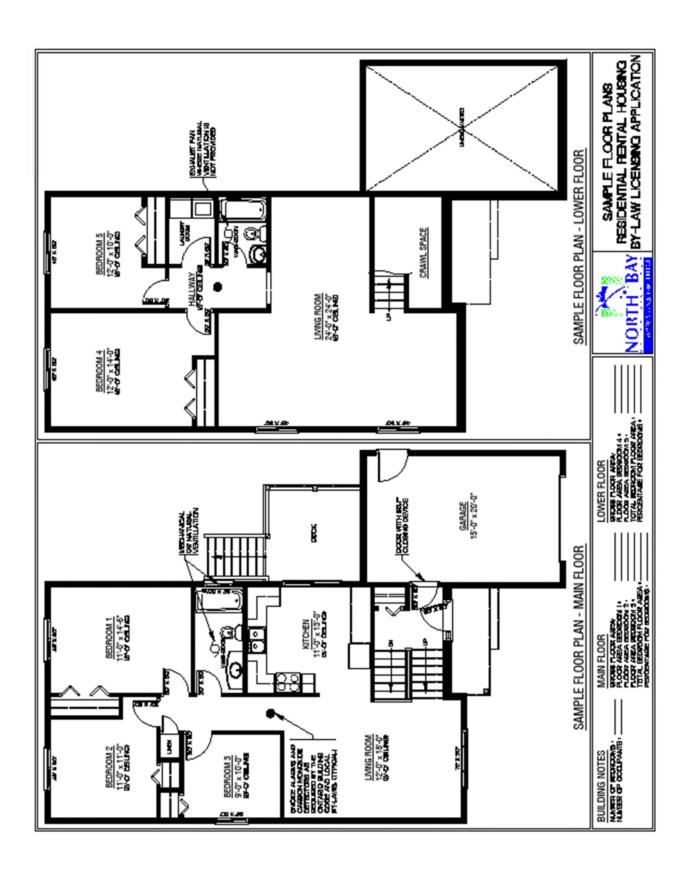

### Site Plan and Floor Plan Checklist

Owner(s)/applicant(s) are to review the checklist and ensure that plans being submitted for the Residential Rental Housing By-Law Licensing Application have the following information on the drawing. The sample plans attached may be used as a reference for clarification.

| SITE PLAN                                                                                                                                                                                                                 |
|---------------------------------------------------------------------------------------------------------------------------------------------------------------------------------------------------------------------------|
| <ul> <li>☐ Measurements of the length and width of the property</li> <li>☐ The distance the house is set back on the property from the street</li> <li>☐ Driveway measurements to include the length and width</li> </ul> |
| FLOOR PLANS (TO INCLUDE EVERY STOREY)                                                                                                                                                                                     |
| Rooms and spaces to be clearly named /identified Room measurements to include the length and width                                                                                                                        |
| WINDOWS AND DOORS                                                                                                                                                                                                         |
| <ul> <li>☐ Window locations and sizes to include length and width</li> <li>☐ Door locations and sizes to include length and width</li> </ul>                                                                              |
| OTHER                                                                                                                                                                                                                     |
| <ul> <li>☐ Ceiling heights</li> <li>☐ Smoke alarm locations</li> <li>☐ Carbon monoxide locations</li> <li>☐ Locations of exhaust fans</li> </ul>                                                                          |