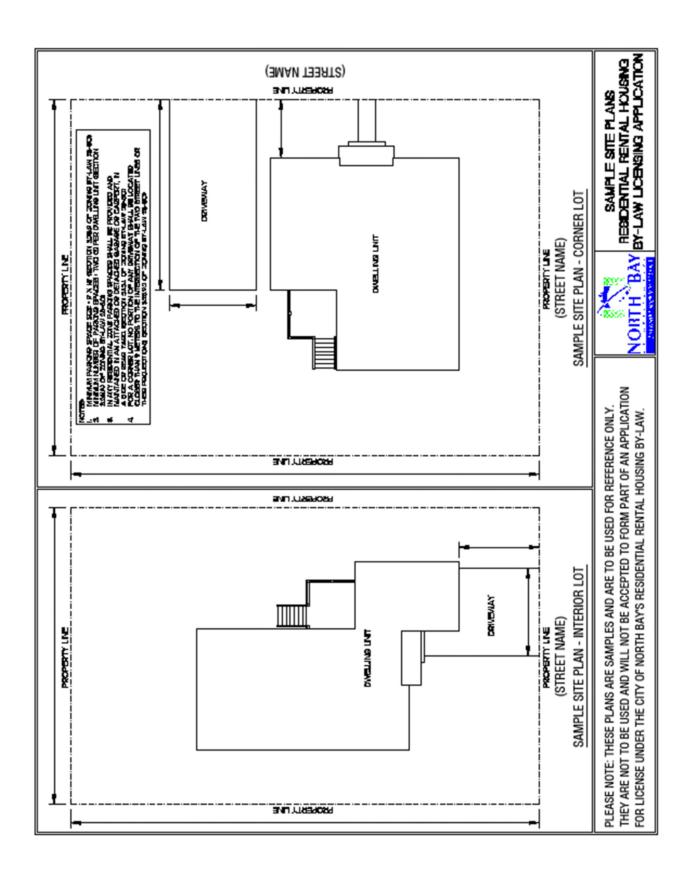

### Site Plan and Floor Plan Checklist

Owner(s)/applicant(s) are to review the checklist and ensure that plans being submitted for the Residential Rental Housing By-Law Licensing Application have the following information on the drawing. The sample plans attached may be used as a reference for clarification.

| SITE PLAN                                                                                                                                                                                                                 |
|---------------------------------------------------------------------------------------------------------------------------------------------------------------------------------------------------------------------------|
| <ul> <li>☐ Measurements of the length and width of the property</li> <li>☐ The distance the house is set back on the property from the street</li> <li>☐ Driveway measurements to include the length and width</li> </ul> |
| FLOOR PLANS (TO INCLUDE EVERY STOREY)                                                                                                                                                                                     |
| Rooms and spaces to be clearly named /identified Room measurements to include the length and width                                                                                                                        |
| WINDOWS AND DOORS                                                                                                                                                                                                         |
| <ul> <li>☐ Window locations and sizes to include length and width</li> <li>☐ Door locations and sizes to include length and width</li> </ul>                                                                              |
| OTHER                                                                                                                                                                                                                     |
| <ul> <li>☐ Ceiling heights</li> <li>☐ Smoke alarm locations</li> <li>☐ Carbon monoxide locations</li> <li>☐ Locations of exhaust fans</li> </ul>                                                                          |